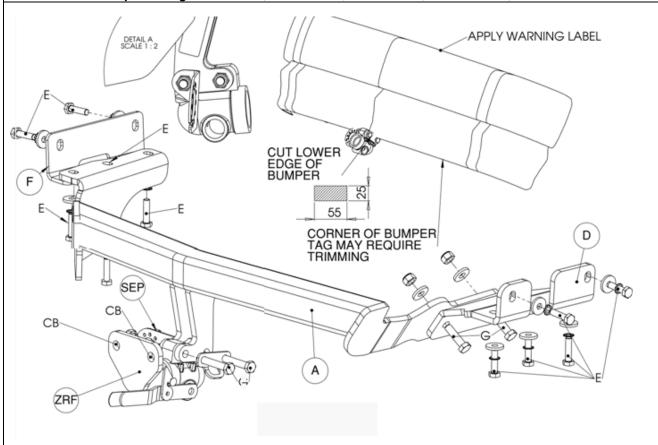

## MATERIALS

- A 1 Cross Bar
- D 1 Right hand side plate
- E 10 M10 x 40mm x 1.25 (fine pitch) Bolts, Lock Washers and Flat Washers (30mm O.D.)
- F 1 Left hand angle cleat
- H 2 M12 x 75mm x 1.75 Bolts, Nyloc Nuts, 4 Bolt Caps and Flat Washers (30mm O.D.)
- G 2 M12 x 45mm x 1.75 Bolts and Nyloc Nuts
- SEP 1 Electrical Plate (ZEP2)
- L 1 Warning label
- ZRF 1 Flange Detachable Kit (ZRFK000)
- CB 2 M16 x 50mm Bolts, Nuts and Lock Washers

## **FITTING**

- 1. Lower spare wheel. Remove exhaust rear silencer box (3 rubber hangers and 3 bolts) to gain access to right hand chassis mountings, release the lower bumper tags.
- 2. Cut a slot in the lower edge of the bumper (55mm wide x 25mm deep) as shown below.
- 3. Insert Crossbar (A) inside bumper and loosely attach to left hand chassis rail using centre Bolt (E) with flat washer.
- 4. Loosely attach Sidearm (D) to right hand chassis rail using Bolts (E) with flat washers.
- 5. Attach Crossbar (A) to Sidearm (D) using Bolts (G) (insert as shown below to avoid contact with exhaust) with flat washers. Note: a gap may be present between Crossbar (A) and Sidearm (D), this gap will pull up as the bolts are tightened.
- 6. Loosely attach Cleat (F) to chassis using remaining Bolts (E). Fully Tighten Bolts (E) and then all bolts.
- Refit exhaust rear silencer box, check clearance (the exhaust hangers can be bent down slightly to increase clearance if required).
- 8. Refit lower bumper tags (trim the corner off the right hand bumper tag to clear towbar sidearm).
- 9. Raise spare wheel.
- **10.** Please refer to Detachable Kit fitting instruction for attachment of (Z).
- 11. Attach warning label next to release lever for lower tailgate.