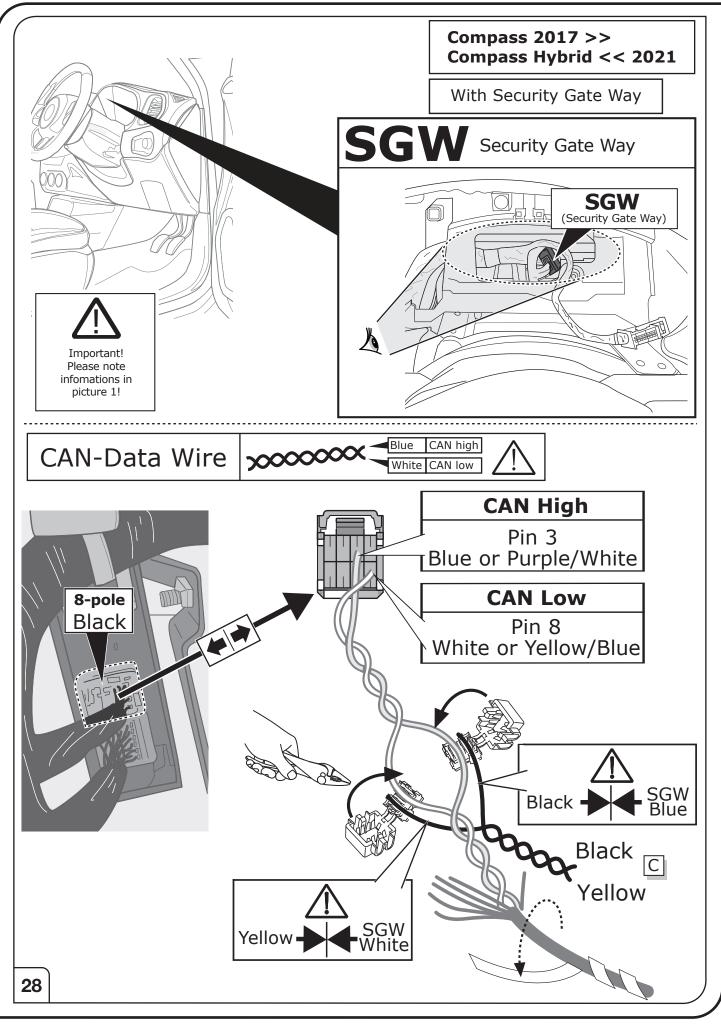

Depending on the type of trailer module used in this electric kit, diagnostic interrogation with the vehicle's electrical system may be limited or will not function. The error memory inside the trailer module may not be able to be accessed by vehicle manufacturers diagnostic system.

Error logs relating to the trailer electrical equipment, that may be generated in the vehicle manufacturers diagnostic system as a result of a test procedure, may be due to the incorrect installation of the towing electric kit or the false activation of the trailer module.