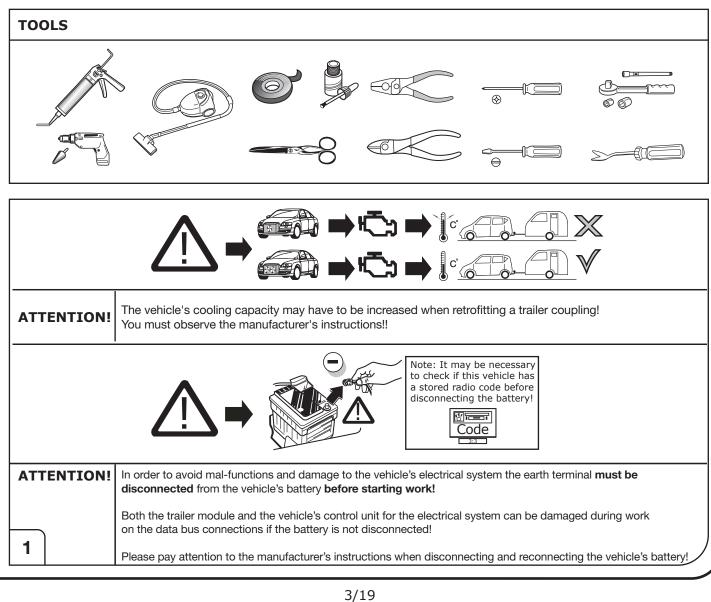

We always recommend whenever possible, the following troubleshooting process:

An analysis of the vehicle's error memory and possibly clearing of all faults before the start of the installation!

Try disconnecting the trailer module from the towing harness and re-start the fault clearing process! → If in doubt, limit the time for troubleshooting to a max of 0.5 hours and call our Technical Support Team!

Please follow our instructions carefully and always test the towing electrics using a true lighting board or a specifically designed bulb tester. If an LED tester is used, ensure it is equipped with correct load resistors or malfunctions will occur!