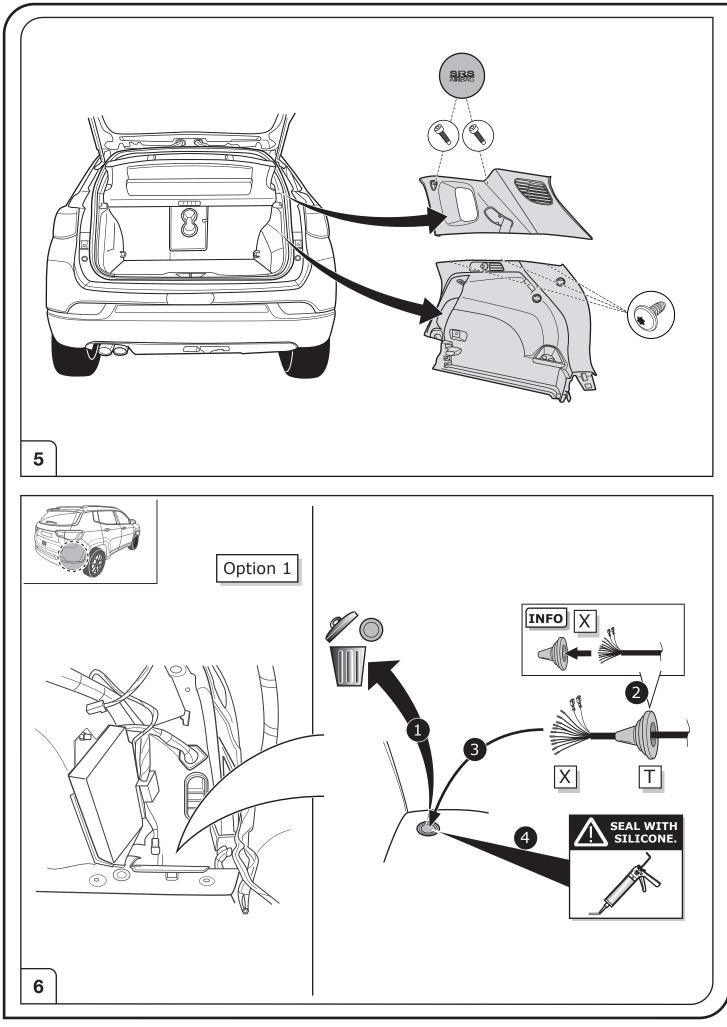

|
| $\overline{\bigcirc}$ | Ground connection battery terminal lug                          |
| •                     | Positive connection battery terminal lug                        |
|                       |                                                                 |





| ECS Electronics UK |  |
|--------------------|--|
| 20 Speedwell Close |  |
| Huntington         |  |
| Chester, CH3 6DX   |  |

SALE: +44 (0) 7590 564639 TECHNICAL: +44 (0) 7440 202052 WEB: www.ecs-electronicsuk.co.uk Email-sales: uksales@ecs-elecrtronics.com Email-technical: ukts@ecs-electronics.com



SALE: +44 (0) 7590 564639 TECHNICAL: +44 (0) 7440 202052 WEB: www.ecs-electronicsuk.co.uk

Email-sales: uksales@ecs-elecrtronics.com Email-technical: ukts@ecs-electronics.com



SALE: +44 (0) 7590 564639 TECHNICAL: +44 (0) 7440 202052 WEB: www.ecs-electronicsuk.co.uk Email-sales: uksales@ecs-elecrtronics.com Email-technical: ukts@ecs-electronics.com



SALE: +44 (0) 7590 564639 TECHNICAL: +44 (0) 7440 202052 WEB: www.ecs-electronicsuk.co.uk Email-sales: uksales@ecs-elecrtronics.com Email-technical: ukts@ecs-electronics.com



SALE: +44 (0) 7590 564639 TECHNICAL: +44 (0) 7440 202052 WEB: www.ecs-electronicsuk.co.uk Email-sales: uksales@ecs-elecrtronics.com Email-technical: ukts@ecs-electronics.com



ECS Electronics UK 20 Speedwell Close Huntington Chester, CH3 6DX

SALE: +44 (0) 7590 564639 TECHNICAL: +44 (0) 7440 202052 WEB: www.ecs-electronicsuk.co.uk Email-sales: uksales@ecs-elecrtronics.com Email-technical: ukts@ecs-electronics.com



SALE: +44 (0) 7590 5646