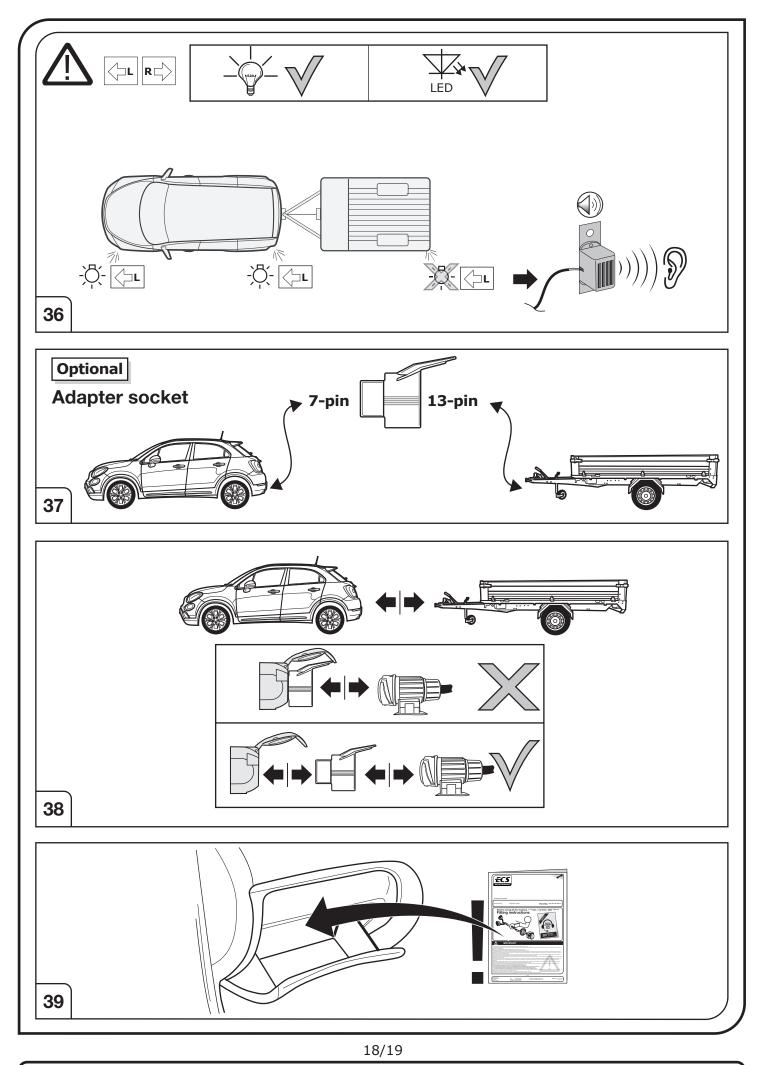

All warranty claims will be forfeited if the electric kit or components contained therein are used incorrectly or modified. If a towing socket adaptor has been used to connect to the trailer or bike rack, this must be removed from the trailer socket once the trailer or bike rack has been disconnected

## SYMBOL EXPLANATION

| - <u>`</u> Q̈́-       | Left (58-L) respectively<br>Right (58-R) tail light             |
|-----------------------|-----------------------------------------------------------------|
| 54 STOP               | Stop light (54) /<br>high mounted, third stop light (54)        |
|                       | Turn signal indicator left                                      |
|                       | Turn signal indicator right                                     |
| Ę                     | Rear fog light(s)                                               |
| Reverse 05            | Reversing light(s)                                              |
| 30+                   | Permanent power supply /<br>13pin socket, chamber 9             |
| 15+                   | Charging wire for trailer battery /<br>13pin socket, chamber 10 |
|                       | Trailer / trailer recognition                                   |
| B+/30                 | Permanent current power supply                                  |
| Ļ                     | Ground or Earth (31)                                            |
| $\overline{\bigcirc}$ | Ground connection battery terminal lug                          |
| •                     | Positive connection battery terminal lug                        |
|                       |                                                                 |