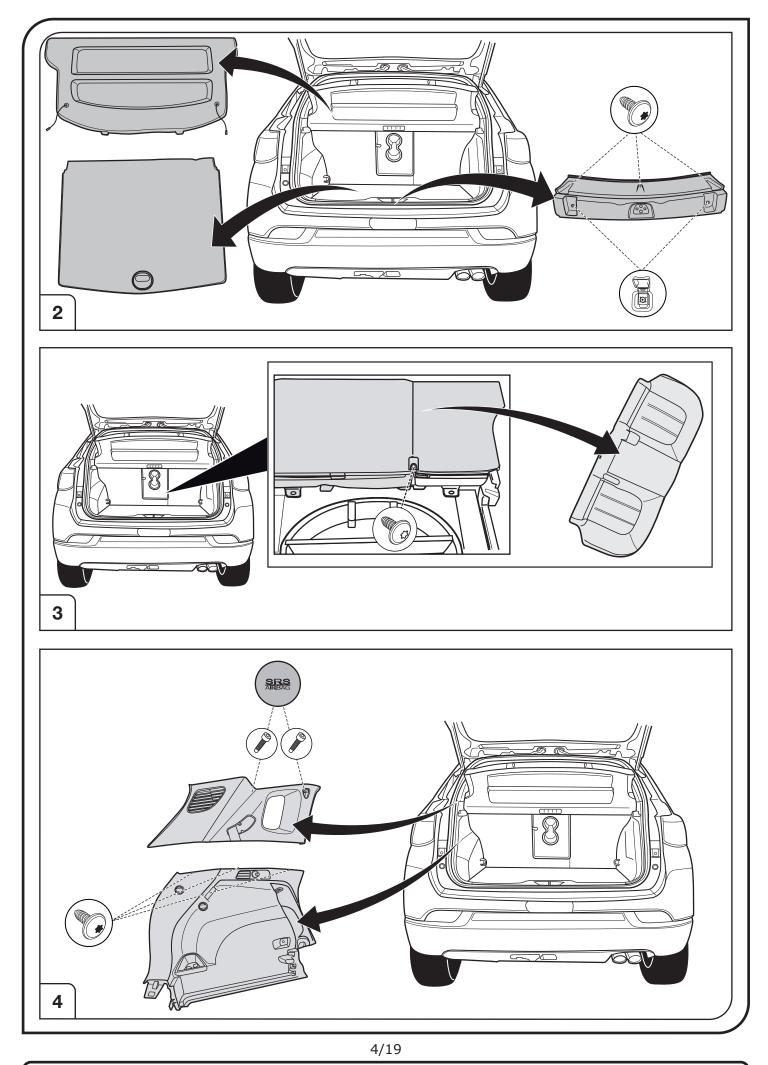

|
| B+/30                 | Permanent current power supply                                  |
| Ļ                     | Ground or Earth (31)                                            |
| $\overline{\bigcirc}$ | Ground connection battery terminal lug                          |
| •                     | Positive connection battery terminal lug                        |
|                       |                                                                 |





| ECS Electronics UK |  |
|--------------------|--|
| 20 Speedwell Close |  |
| Huntington         |  |
| Chester, CH3 6DX   |  |

SALE: +44 (0) 7590 564639 TECHNICAL: +44 (0) 7440 202052 WEB: www.ecs-electronicsuk.co.uk Email-sales: uksales@ecs-elecrtronics.com Email-technical: ukts@ecs-electronics.com



SALE: +44 (0) 7590 564639 TECHNICAL: +44 (0) 7440 202052 WEB: www.ecs-electronicsuk.co.uk

Email-sales: uksales@ecs-elecrtronics.com Email-technical: ukts@ecs-electronics.com



SALE: +44 (0) 7590 564639 TECHNICAL: +44 (0) 7440 202052 WEB: www.ecs-electronicsuk.co.uk Email-sales: uksales@ecs-elecrtronics.com Email-technical: ukts@ecs-electronics.com



SALE: +44 (0) 7590 564639 TECHNICAL: +44 (0) 7440 202052 WEB: www.ecs-electronicsuk.co.uk Email-sales: uksales@ecs-elecrtronics.com Email-technical: ukts@ecs-electronics.com



SALE: +44 (0) 7590 564639 TECHNICAL: +44 (0) 7440 202052 WEB: www.ecs-electronicsuk.co.uk Email-sales: uksales@ecs-elecrtronics.com Email-technical: ukts@ecs-electronics.com



ECS Electronics UK 20 Speedwell Close Huntington Chester, CH3 6DX

SALE: +44 (0) 7590 564