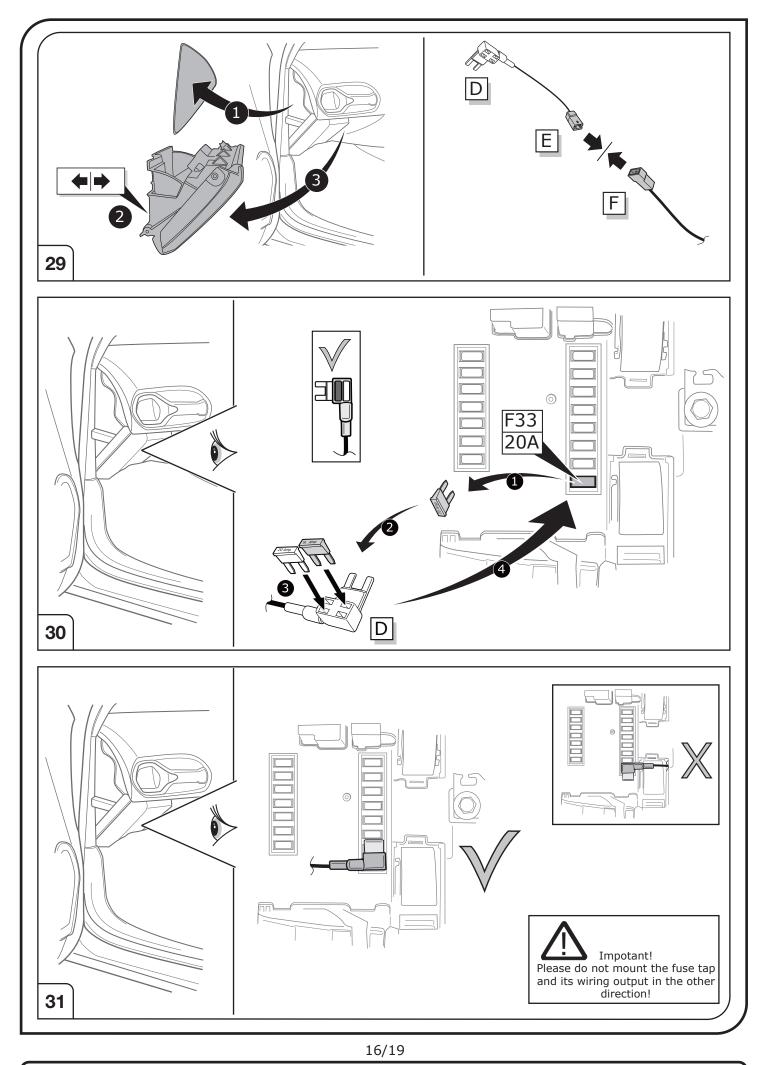

## SYMBOL EXPLANATION

| - <u>`</u> Q̈́-       | Left (58-L) respectively<br>Right (58-R) tail light             |
|-----------------------|-----------------------------------------------------------------|
| 54 STOP               | Stop light (54) /<br>high mounted, third stop light (54)        |
|                       | Turn signal indicator left                                      |
|                       | Turn signal indicator right                                     |
| Ę                     | Rear fog light(s)                                               |
| Reverse 05            | Reversing light(s)                                              |
| 30+                   | Permanent power supply /<br>13pin socket, chamber 9             |
| 15+                   | Charging wire for trailer battery /<br>13pin socket, chamber 10 |
|                       | Trailer / trailer recognition                                   |
| B+/30                 | Permanent current power supply                                  |
| Ļ                     | Ground or Earth (31)                                            |
| $\overline{\bigcirc}$ | Ground connection battery terminal lug                          |
| •                     | Positive connection battery terminal lug                        |
|                       |                                                                 |