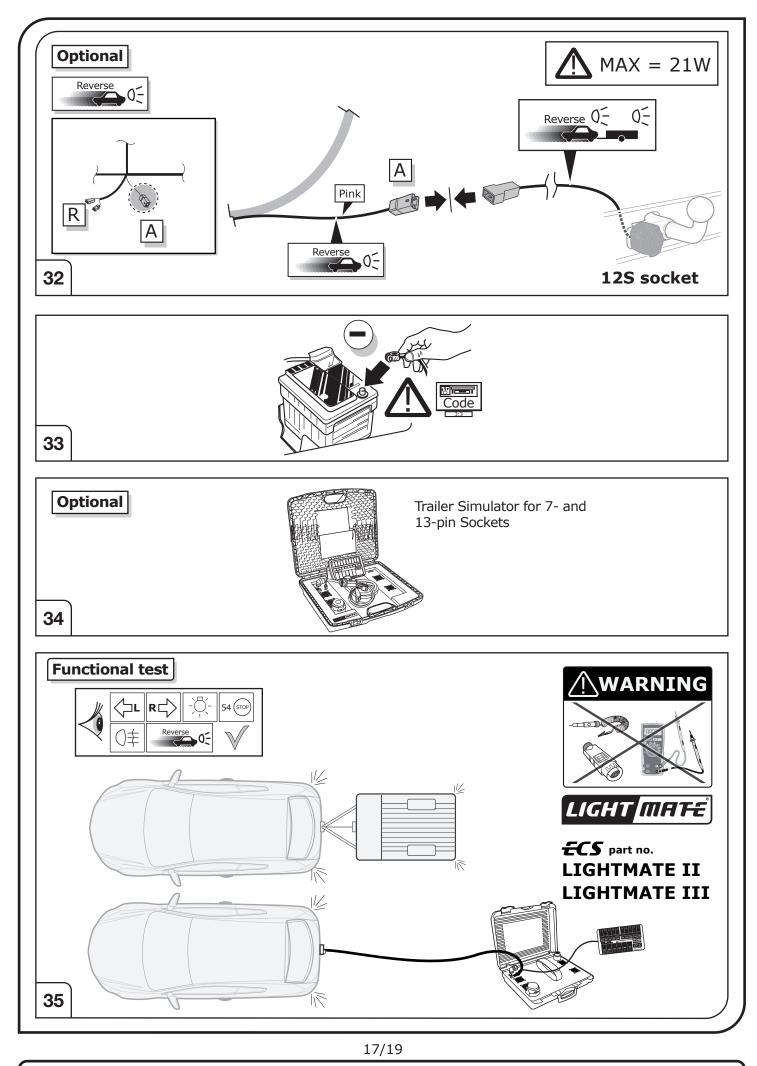

Please follow our instructions carefully and always test the towing electrics using a true lighting board or a specifically designed bulb tester. If an LED tester is used, ensure it is equipped with correct load resistors or malfunctions will occur!

## SYMBOL EXPLANATION

| - <u>`</u> Q̈́-       | Left (58-L) respectively<br>Right (58-R) tail light             |
|-----------------------|-----------------------------------------------------------------|
| 54 STOP               | Stop light (54) /<br>high mounted, third stop light (54)        |
|                       | Turn signal indicator left                                      |
|                       | Turn signal indicator right                                     |
| Ę                     | Rear fog light(s)                                               |
| Reverse 05            | Reversing light(s)                                              |
| 30+                   | Permanent power supply /<br>13pin socket, chamber 9             |
| 15+                   | Charging wire for trailer battery /<br>13pin socket, chamber 10 |
|                       | Trailer / trailer recognition                                   |
| B+/30                 | Permanent current power supply                                  |
| Ļ                     | Ground or Earth (31)                                            |
| $\overline{\bigcirc}$ | Ground connection battery terminal lug                          |
| •                     | Positive connection battery terminal lug                        |
|                       |                                                                 |