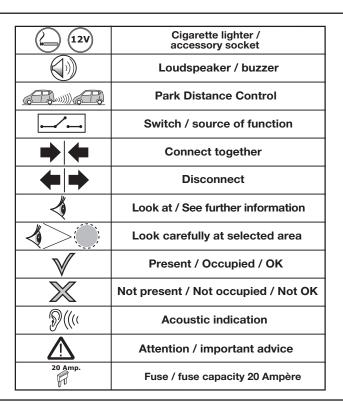

## SYMBOL EXPLANATION

| - <u>`</u> Q̈́-       | Left (58-L) respectively<br>Right (58-R) tail light             |
|-----------------------|-----------------------------------------------------------------|
| 54 STOP               | Stop light (54) /<br>high mounted, third stop light (54)        |
|                       | Turn signal indicator left                                      |
|                       | Turn signal indicator right                                     |
| Ę                     | Rear fog light(s)                                               |
| Reverse 05            | Reversing light(s)                                              |
| 30+                   | Permanent power supply /<br>13pin socket, chamber 9             |
| 15+                   | Charging wire for trailer battery /<br>13pin socket, chamber 10 |
|                       | Trailer / trailer recognition                                   |
| B+/30                 | Permanent current power supply                                  |
| Ļ                     | Ground or Earth (31)                                            |
| $\overline{\bigcirc}$ | Ground connection battery terminal lug                          |
| •                     | Positive connection battery terminal lug                        |
|                       |                                                                 |