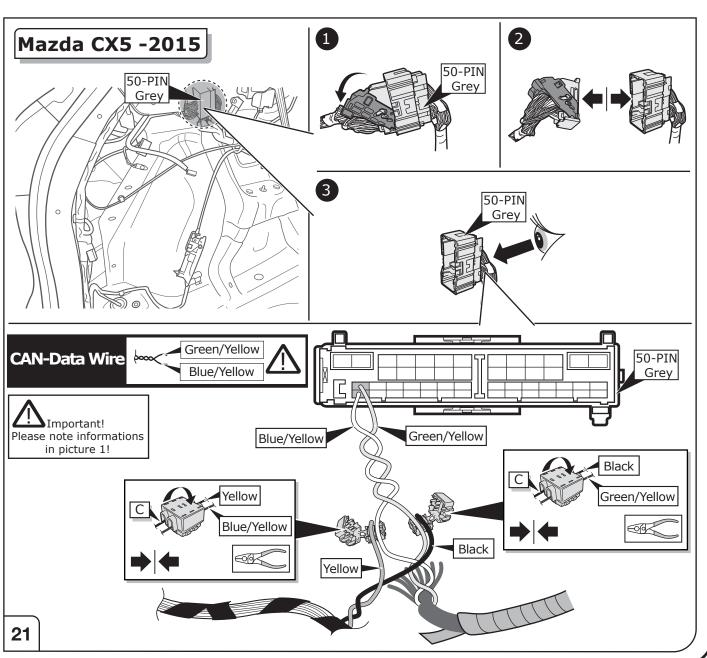

## **MAZDA**

Mazda CX5 KE 02/2012 >> 04/2017 Mazda CX5 KF 05/2017 >>

Part No: MZ-153-07U

Electric wiring kit for towbars / 7-pin / 12N / 12 Volt / ISO 1724

**Fitting instructions** 