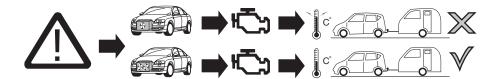

### **ATTENTION!**

The vehicle's cooling capacity may have to be increased when retrofitting a trailer coupling! You must observe the manufacturer's instructions!!