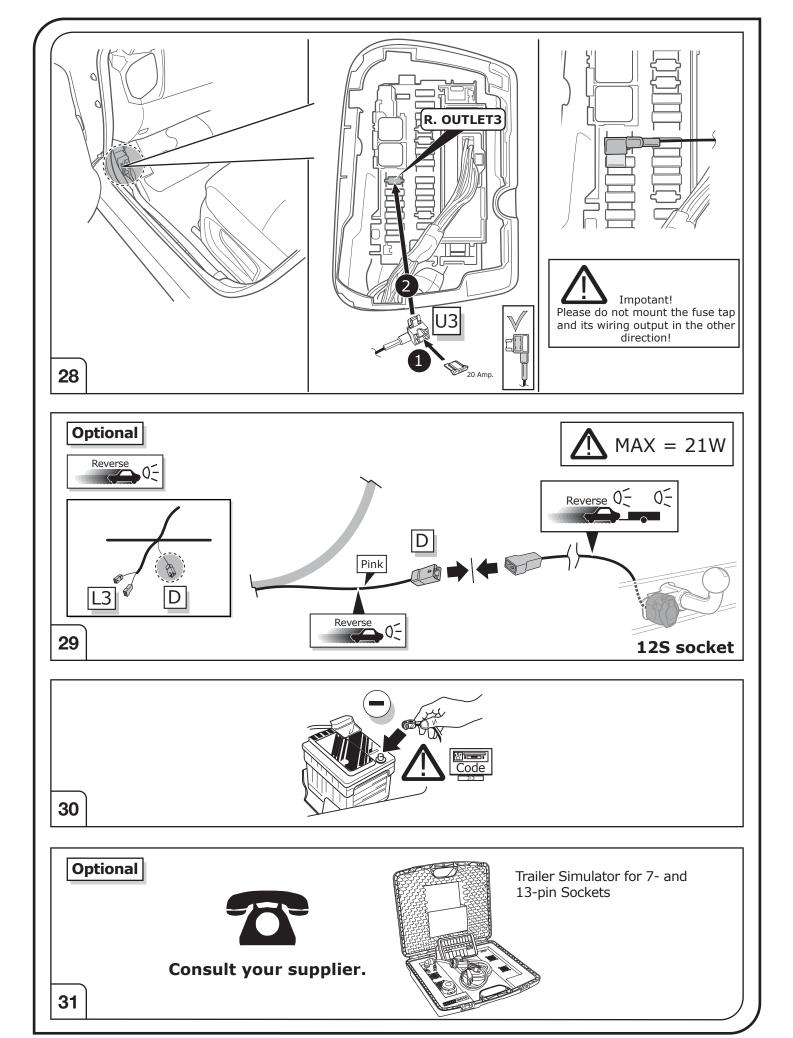

| (12V)        | Cigarette lighter /<br>accessory socket |  |  |  |  |
|--------------|-----------------------------------------|--|--|--|--|
|              | Loudspeaker / buzzer                    |  |  |  |  |
|              | Park Distance Control                   |  |  |  |  |
| -/           | Switch / source of function             |  |  |  |  |
| <b>→</b>     | Connect together                        |  |  |  |  |
| <b>+</b>     | Disconnect                              |  |  |  |  |
| 4            | Look at / See further information       |  |  |  |  |
|              | Look carefully at selected area         |  |  |  |  |
| $\bigvee$    | Present / Occupied / OK                 |  |  |  |  |
| $\mathbb{X}$ | Not present / Not occupied / Not OK     |  |  |  |  |
| D ((((       | Acoustic indication                     |  |  |  |  |
| $\triangle$  | Attention / important advice            |  |  |  |  |
| 20 Amp.      | Fuse / fuse capacity 20 Ampère          |  |  |  |  |