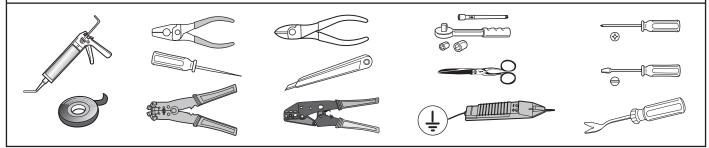

|
|              | Park Distance Control                   |  |  |  |  |
| -/           | Switch / source of function             |  |  |  |  |
| <b>→</b>     | Connect together                        |  |  |  |  |
| <b>+</b>     | Disconnect                              |  |  |  |  |
| 4            | Look at / See further information       |  |  |  |  |
|              | Look carefully at selected area         |  |  |  |  |
| $\bigvee$    | Present / Occupied / OK                 |  |  |  |  |
| $\mathbb{X}$ | Not present / Not occupied / Not OK     |  |  |  |  |
| D ((((       | Acoustic indication                     |  |  |  |  |
| $\triangle$  | Attention / important advice            |  |  |  |  |
| 20 Amp.      | Fuse / fuse capacity 20 Ampère          |  |  |  |  |

#### **TOOLS**





### **ATTENTION!**

The vehicle's cooling capacity may have to be increased when retrofitting a trailer coupling! You must observe the manufacturer's instructions!!



### **ATTENTION!**

In order to avoid mal-functions and damage to the vehicle's electrical system the earth terminal **must be disconnected** from the vehicle's battery **before starting work!** 

Both the trailer module and the vehicle's control unit for the electrical system can be damaged during work on the data bus connections if the battery is not disconnected!

1

Please pay attention to the manufacturer's instructions when disconnecting and reconnecting the vehicle's battery!



ECS Electronics UK The Old Dyehouse Macclesfield Cheshire, SK11 7RN UK

SALE: +44 (0) 7980 847124 TECHNICAL: +44 (0) 7440 202052 WEB: www