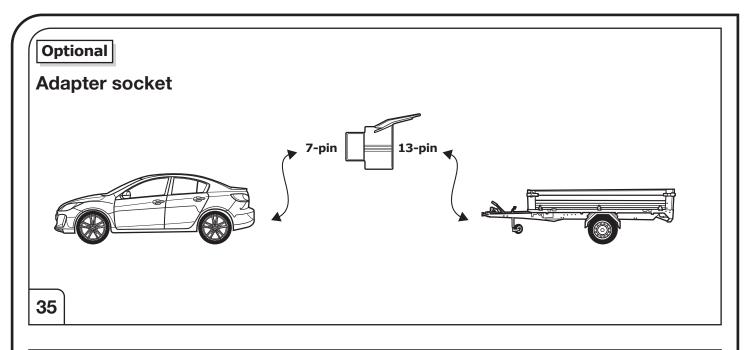

All warranty claims will be forfeited if the electric kit or components contained therein are used incorrectly or modified. If a towing socket adaptor has been used to connect to the trailer or bike rack, this must be removed from the trailer socket once the trailer or bike rack has been disconnected.