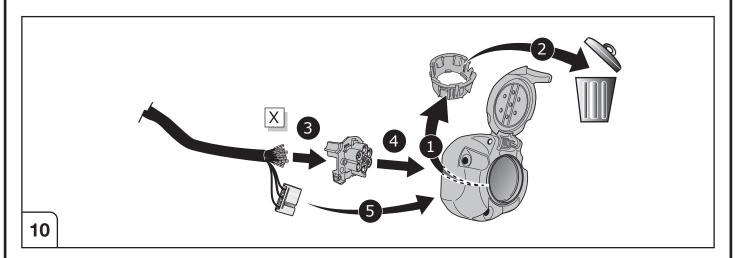

### **ATTENTION!**

In order to avoid mal-functions and damage to the vehicle's electrical system the earth terminal **must be disconnected** from the vehicle's battery **before starting work!** 

Both the trailer module and the vehicle's control unit for the electrical system can be damaged during work on the data bus connections if the battery is not disconnected!