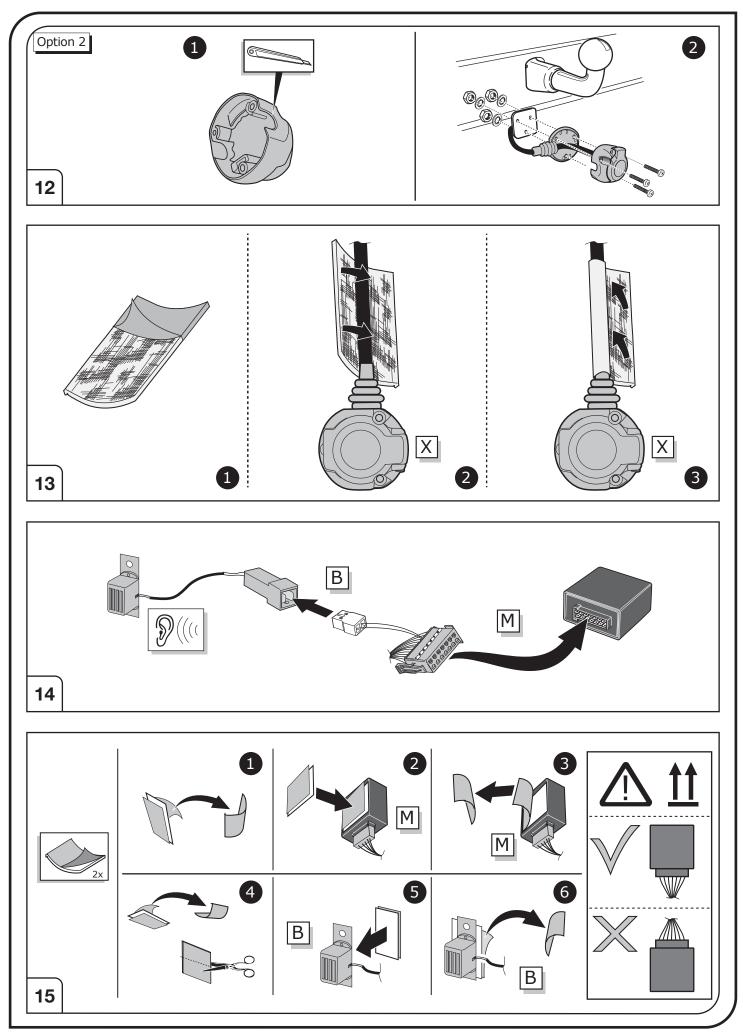

|

9





7/17



















Mazda CX5 all models without factory fitted PDC system



26





14/17

ECS Electronics UK The Old Dyehouse Macclesfield Cheshire, SK11 7RN UK

SALE: +44 (0) 7980 847124 TECHNICAL: +44 (0) 7440 202052 WEB: www.ecs-electronicsuk.co.uk Email-sales: n.lea@ecs-electronics.com Email-technical: t.skinner@ecs-electronics.com