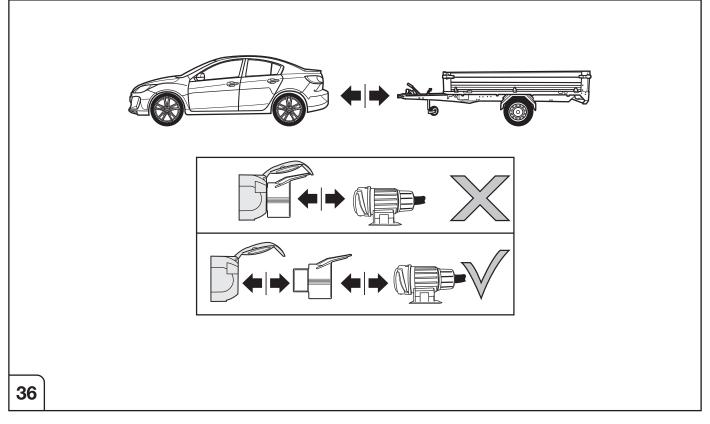

All warranty claims will be forfeited if the electric kit or components contained therein are used incorrectly or modified. If a towing socket adaptor has been used to connect to the trailer or bike rack, this must be removed from the trailer socket once the trailer or bike rack has been disconnected.