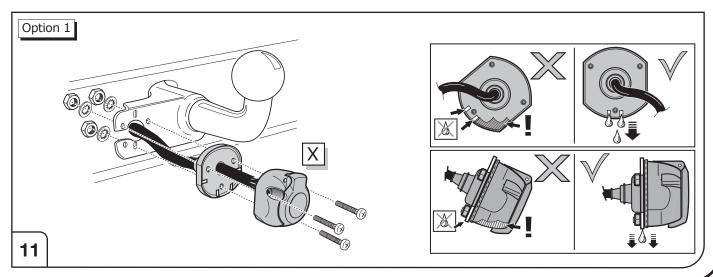

### **ATTENTION!**

The vehicle's cooling capacity may have to be increased when retrofitting a trailer coupling! You must observe the manufacturer's instructions!!