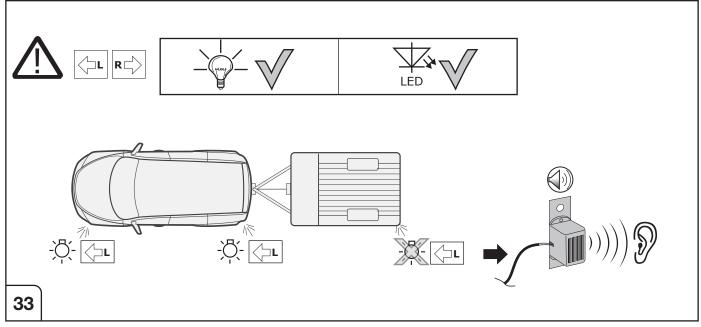

Please follow our instructions carefully and always test the towing electrics using a true lighting board or a specifically designed bulb tester. If an LED tester is used, ensure it is equipped with correct load resistors or malfunctions will occur!

9

7/17

Mazda CX5 all models without factory fitted PDC system

26

14/17

ECS Electronics UK The Old Dyehouse Macclesfield Cheshire, SK11 7RN UK

SALE: +44 (0) 7980 847124 TECHNICAL: +44 (0) 7440 202052 WEB: www.ecs-electronicsuk.co.uk Email-sales: n.lea@ecs-electronics.com Email-technical: t.skinner@ecs-electronics.com