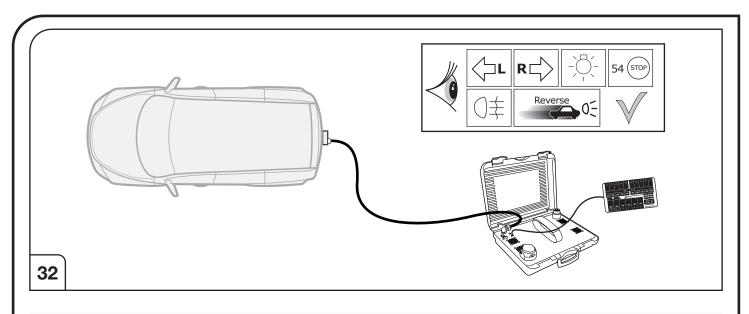

Please follow our instructions carefully and always test the towing electrics using a true lighting board or a specifically designed bulb tester. If an LED tester is used, ensure it is equipped with correct load resistors or malfunctions will occur!

#### **SYMBOL EXPLANATION**

| Left (58-L) respectively<br>Right (58-R) tail light          |  |  |  |  |
|--------------------------------------------------------------|--|--|--|--|
| Stop light (54) /<br>high mounted, third stop light (54)     |  |  |  |  |
| Turn signal indicator left                                   |  |  |  |  |
| Turn signal indicator right                                  |  |  |  |  |
| Rear fog light(s)                                            |  |  |  |  |
| Reversing light(s)                                           |  |  |  |  |
| Permanent power supply /<br>13pin socket, chamber 9          |  |  |  |  |
| Charging wire for trailer battery / 13pin socket, chamber 10 |  |  |  |  |
| Trailer / trailer recognition                                |  |  |  |  |
| Permanent current power supply                               |  |  |  |  |
| Ground or Earth (31)                                         |  |  |  |  |
| Ground connection battery terminal lug                       |  |  |  |  |
| Positive connection battery terminal lug                     |  |  |  |  |
|                                                              |  |  |  |  |