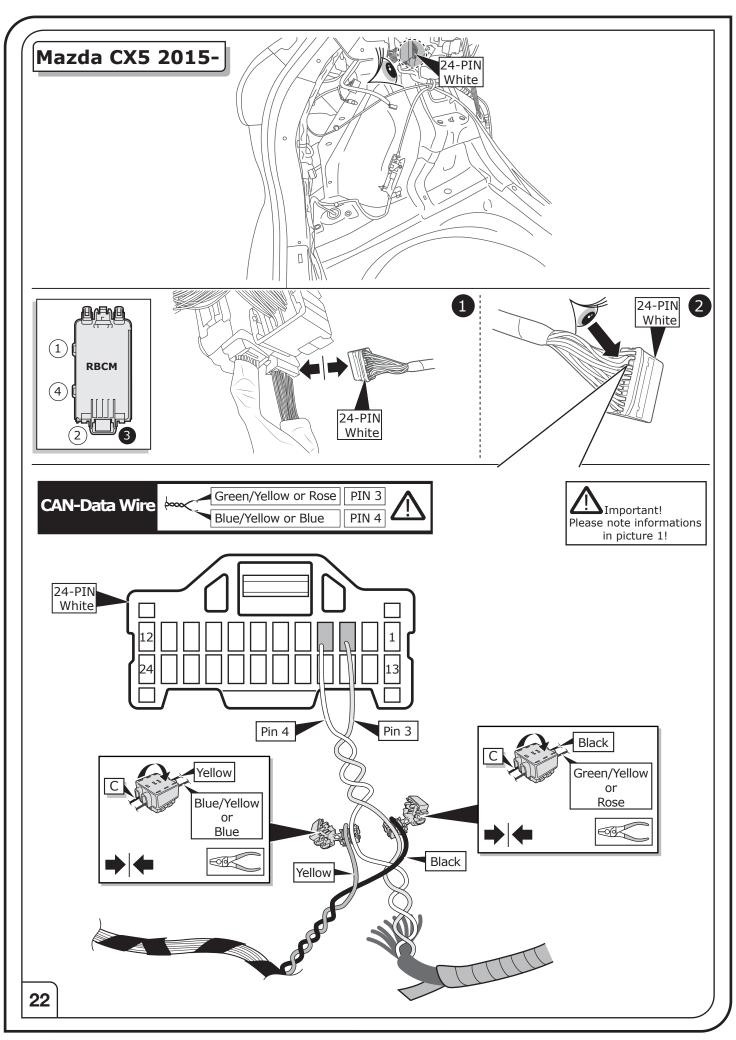

#### **SYMBOL EXPLANATION**

| Left (58-L) respectively<br>Right (58-R) tail light          |  |  |  |  |
|--------------------------------------------------------------|--|--|--|--|
| Stop light (54) /<br>high mounted, third stop light (54)     |  |  |  |  |
| Turn signal indicator left                                   |  |  |  |  |
| Turn signal indicator right                                  |  |  |  |  |
| Rear fog light(s)                                            |  |  |  |  |
| Reversing light(s)                                           |  |  |  |  |
| Permanent power supply /<br>13pin socket, chamber 9          |  |  |  |  |
| Charging wire for trailer battery / 13pin socket, chamber 10 |  |  |  |  |
| Trailer / trailer recognition                                |  |  |  |  |
| Permanent current power supply                               |  |  |  |  |
| Ground or Earth (31)                                         |  |  |  |  |
| Ground connection battery terminal lug                       |  |  |  |  |
| Positive connection battery terminal lug                     |  |  |  |  |
|                                                              |  |  |  |  |

| (12V)        | Cigarette lighter /<br>accessory socket |  |  |  |  |
|--------------|-----------------------------------------|--|--|--|--|
|              | Loudspeaker / buzzer                    |  |  |  |  |
|              | Park Distance Control                   |  |  |  |  |
| -/           | Switch / source of function             |  |  |  |  |
| <b>→</b>     | Connect together                        |  |  |  |  |
| <b>+</b>     | Disconnect                              |  |  |  |  |
| 4            | Look at / See further information       |  |  |  |  |
|              | Look carefully at selected area         |  |  |  |  |
| $\bigvee$    | Present / Occupied / OK                 |  |  |  |  |
| $\mathbb{X}$ | Not present / Not occupied / Not OK     |  |  |  |  |
| D ((((       | Acoustic indication                     |  |  |  |  |
| $\triangle$  | Attention / important advice            |  |  |  |  |
| 20 Amp.      | Fuse / fuse capacity 20 Ampère          |  |  |  |  |