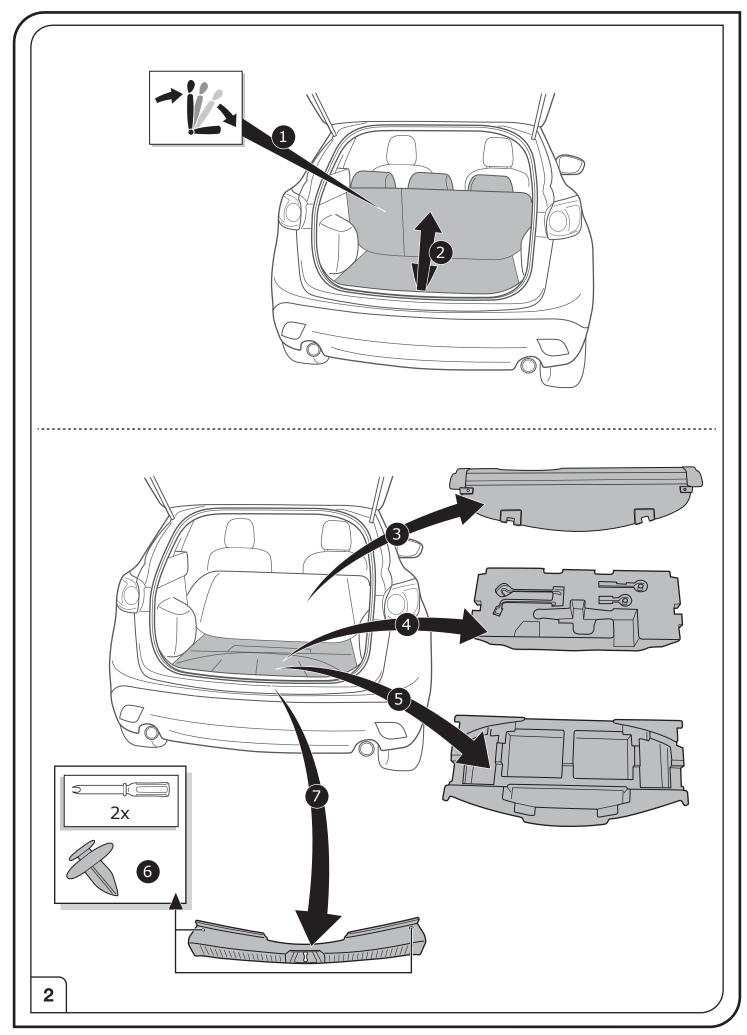

ention / important advice            |  |  |  |  |
| 20 Amp.      | Fuse / fuse capacity 20 Ampère          |  |  |  |  |

#### **TOOLS**





### **ATTENTION!**

The vehicle's cooling capacity may have to be increased when retrofitting a trailer coupling! You must observe the manufacturer's instructions!!



### **ATTENTION!**

In order to avoid mal-functions and damage to the vehicle's electrical system the earth terminal **must be disconnected** from the vehicle's battery **before starting work!** 

Both the trailer module and the vehicle's control unit for the electrical system can be damaged during work on the data bus connections if the battery is not disconnected!

1

Please pay attention to the manufacturer's instructions when disconnecting and reconnecting the vehicle's battery!



ECS Electronics UK The Old Dyehouse Macclesfield Cheshire, SK11 7RN UK

SALE: +44 (0) 7980 847124 TECHNICAL: +44 (0) 7440 202052 WEB: www.ecs-electronicsuk.co.uk Email-sales: n.lea@ecs-electronics.com Email-technical: t.skinner@ecs-electronics.com













# **SOCKET CONNECTION**

| DIN/ISO | Çι     | 0#   | <del>_</del> 1-7 | R 🖒   | -\\\\\\ | STOP  | -\tilde{\tilde{\tilde{\tilde{\tilde{\tilde{\tilde{\tilde{\tilde{\tilde{\tilde{\tilde{\tilde{\tilde{\tilde{\tilde{\tilde{\tilde{\tilde{\tilde{\tilde{\tilde{\tilde{\tilde{\tilde{\tilde{\tilde{\tilde{\tilde{\tilde{\tilde{\tilde{\tilde{\tilde{\tilde{\tilde{\tilde{\tilde{\tilde{\tilde{\tilde{\tilde{\tilde{\tilde{\tilde{\tilde{\tilde{\tilde{\tilde{\tilde{\tilde{\tilde{\tilde{\tilde{\tilde{\tilde{\tilde{\tilde{\tilde{\tilde{\tilde{\tilde{\til