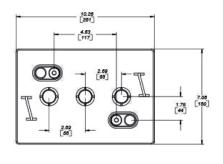

#### **PRODUCT SPECIFICATIONS**

|           |             |         | Capacity (Ampere<br>Hours) |     | Reserve Capacity<br>(Minutes) |         | Product Dimensions |       |        |          |      |
|-----------|-------------|---------|----------------------------|-----|-------------------------------|---------|--------------------|-------|--------|----------|------|
| BCI Group | Part Number | Voltage | C20                        | C5  | 25 Amps                       | 75 Amps | Length             | Width | Height | Terminal | Kg   |
| GC2       | PLA-T105    | 6       | 225                        | 185 | 447                           | 115     | 260                | 178   | 289    | LPT      | 28.0 |