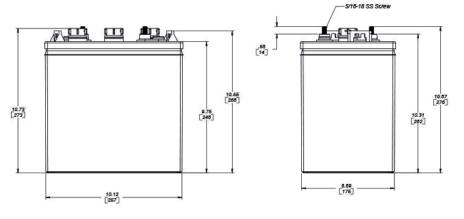

#### **PRODUCT SPECIFICATIONS**

|           |             |         | Capacity (Ampere<br>Hours) |     | Reserve Capacity<br>(Minutes) |         | Product Dimensions |       |        |          |      |
|-----------|-------------|---------|----------------------------|-----|-------------------------------|---------|--------------------|-------|--------|----------|------|
| BCI Group | Part Number | Voltage | C20                        | C5  | 25 Amps                       | 75 Amps | Length             | Width | Height | Terminal | Kg   |
| GC2       | PLA-T105    | 6       | 225                        | 185 | 447                           | 115     | 260                | 178   | 289    | LPT      | 28.0 |