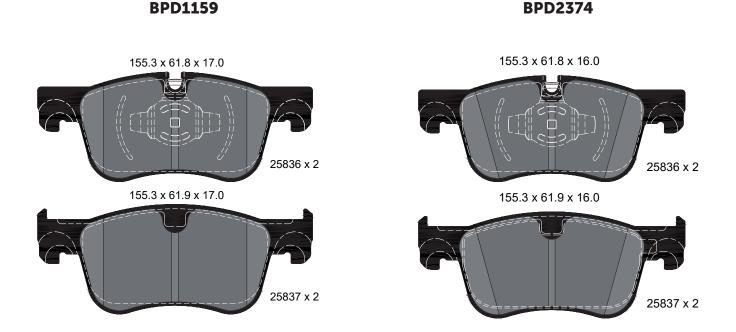

## **Replacement of BPD1159 with BPD2374**

Bendix aims to streamline the designation of BPD1159 to BPD2374.

Given the identical outer dimensions of the brake pads we can ensure seamless assembly and operation.

The difference between BPD2374 and BPD1159 is the BPD2374 thickness is slightly thinner, the chamfers will be modified from parallel to segment, and a foil cover will be applied to 25837 WVAs.

This harmonisation goes along with a replacement that was also implemented in the OES.