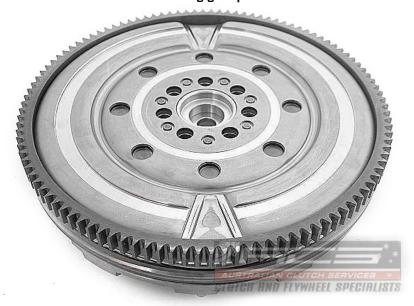

Up to 05/2014 the vehicle was fitted with a 110T ring gear pictured below:

ClutchPro Clutch kit: KHD24518

From 05/2014 onwards, the vehicle was fitted with a 132T Ring Gear:

ClutchPro Clutch kit: KHD24521