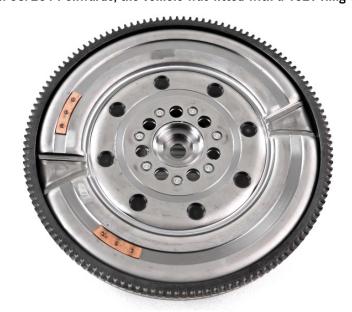

Up to 05/2014 the vehicle was fitted with a 110T ring gear pictured below:

ClutchPro Clutch kit: KHD24518

From 05/2014 onwards, the vehicle was fitted with a 132T Ring Gear:

ClutchPro Clutch kit: KHD24521