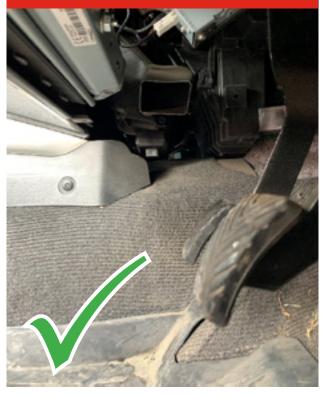

## Mitsubishi Triton/L200 Clutch Pedal Adjustment

Please note that it is critical with this single mass conversion clutch kit that the clutch pedal is checked and adjusted during fitting. The clutch pedal **needs to be adjusted** <u>to be level</u> with the brake pedal before driving. Failure to do this can cause premature wear and damage to the release bearing.

## CLUTCH PEDAL LEVEL WITH BRAKE

youtube.com/watch?v=t4wyQmf5kbo