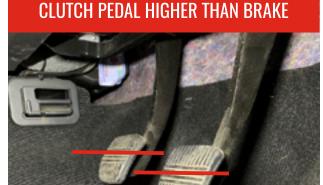

## Mitsubishi Triton/L200 Clutch Pedal Adjustment

Please note that it is critical with this single mass conversion clutch kit that the clutch pedal is checked and adjusted during fitting. The clutch pedal **needs to be adjusted** <u>to be level</u> with the brake pedal before driving. Failure to do this can cause premature wear and damage to the release bearing.