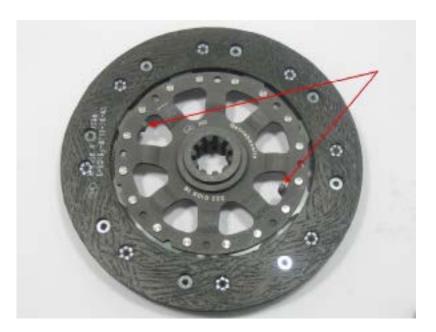

## **Correct Fitment of Driven Plates**

Applies to ClutchPro kits: KBM23003 KBM23005 KBM22005

When fitting a KBM23003, KBM23005 or KBM22005 matched kit to BMW 3-series E36, 5-series E28, 5-series E34 or 5-series E39 vehicles the driven plate must be fitted with the two raised lugs on the main plate facing towards the gearbox.

Failure to fit the driven plate correctly will cause the driven plate main plate to foul against the flywheel bolts, resulting in clutch non-release problems in the vehicle.

Please refer to this bulletin when fitting a KBM23003, KBM23005 or KBM22005 matched kit to these vehicles as clutches returned to ClutchPro with damage caused by incorrect driven plate fitment are not acceptable as warranty claims.