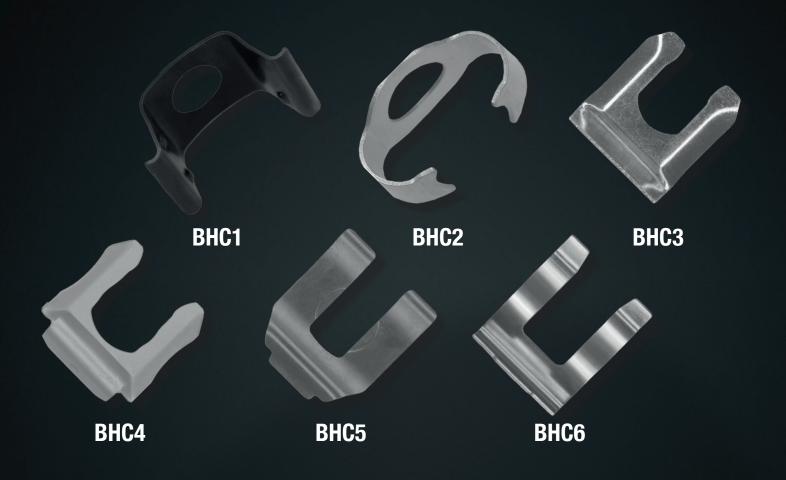

|
| BBT6        | 28mm   | M12x1   | 17mm         |
| BBT7        | 31mm   | M10x1   | 14mm         |
| BBT8        | 31mm   | M10x1.5 | 14mm         |
| BBT9        | 37mm   | M10x1   | 14mm         |
| BBT10       | 27mm   | M10x1   | 13mm         |
| BBT11       | 28mm   | M10x1.5 | 11mm         |
| BBT12       | 32mm   | M10x1   | 14mm         |
| BBT13       | 29mm   | M10x1   | 12mm         |
| BBT14       | 26mm   | M10x1   | 13mm         |



All banjo bolts are supplied in packs of 2.



#### **BANJO WASHERS.**

| Part Number | Material  | Size      |
|-------------|-----------|-----------|
| BBW1        | Aluminium | M12x1.5   |
| BBW2        | Aluminium | M10x1.5   |
| BBW3        | Copper    | M10x1.5   |
| BBW4        | Copper    | M12.3x0.8 |

#### **BRAKE HOSE CLIPS.**



All brake hose clips are supplied in packs of 10.



## TALK TO TECHMATE

The TECHMATE team are ready to support you every step of the way. You can contact the TECHMATE helpline at 01174 288090 or email technical@apecautomotive.co.uk for product support.