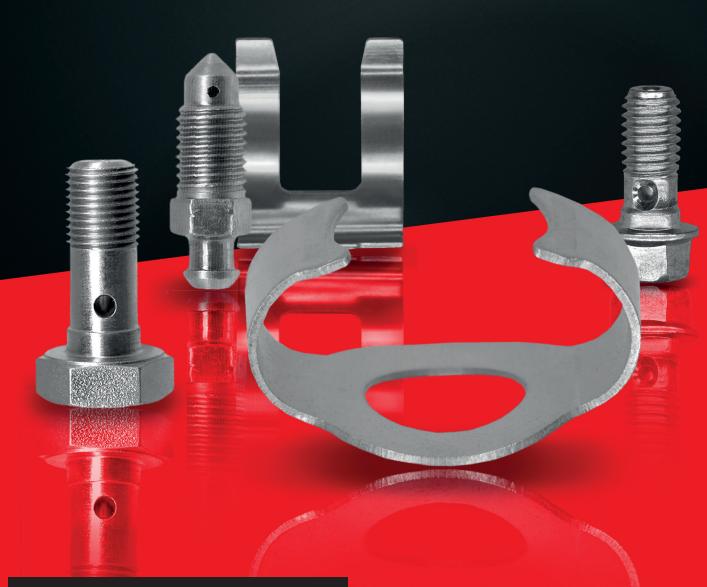

### **BLEED SCREWS.**

| Part Number | Length | Size     | Spanner Size |
|-------------|--------|----------|--------------|
| BBS1        | 36mm   | M8x1.25  | 9mm          |
| BBS2        | 33mm   | M8x1.25  | 9mm          |
| BBS3        | 34mm   | M10x1    | 10mm         |
| BBS4        | 36mm   | M10x1    | 10mm         |
| BBS5        | 29mm   | M6x1     | 7mm          |
| BBS6        | 30mm   | M10x1    | 10mm         |
| BBS7        | 26mm   | M7x1     | 7mm          |
| BBS8        | 31mm   | M7x1     | 7mm          |
| BBS9        | 38mm   | M7x1     | 7mm          |
| BBS10       | 33mm   | M7x1     | 7mm          |
| BBS11       | 34mm   | M8x1     | 9mm          |
| BBS12       | 28mm   | M8x1.00  | 8mm          |
| BBS13       | 25mm   | M8x1.25  | 8mm          |
| BBS14       | 28mm   | M10x1.25 | 10mm         |
| BBS15       | 33mm   | M10x1.25 | 10mm         |

## **BANJO BOLTS.**

| Part Number | Length | Size    | Spanner Size |
|-------------|--------|---------|--------------|
| BBT1        | 24mm   | M12x1   | 17mm         |
| BBT2        | 27mm   | M10x1   | 14mm         |
| BBT3        | 28mm   | M10x1.5 | 14mm         |
| BBT4        | 29mm   | M12x1   | 13mm         |
| BBT5        | 32mm   | M10x1   | 16mm         |
| BBT6        | 28mm   | M12x1   | 17mm         |
| BBT7        | 31mm   | M10x1   | 14mm         |
| BBT8        | 31mm   | M10x1.5 | 14mm         |
| BBT9        | 37mm   | M10x1   | 14mm         |
| BBT10       | 27mm   | M10x1   | 13mm         |
| BBT11       | 28mm   | M10x1.5 | 11mm         |
| BBT12       | 32mm   | M10x1   | 14mm         |
| BBT13       | 29mm   | M10x1   | 12mm         |
| BBT14       | 26mm   | M10x1   | 13mm         |

#### **BANJO WASHERS.**

| Part Number | Material  | Size      |
|-------------|-----------|-----------|
| BBW1        | Aluminium | M12x1.5   |
| BBW2        | Aluminium | M10x1.5   |
| BBW3        | Copper    | M10x1.5   |
| BBW4        | Copper    | M12.3x0.8 |

#### **BRAKE HOSE CLIPS.**

All brake hose clips are supplied in packs of 10.