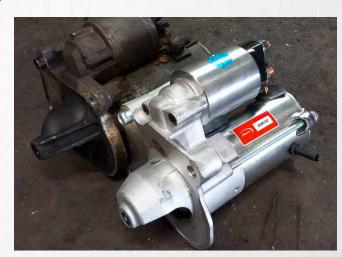

## **APEC STARTER MOTOR ASM1521**

Apec Starter Motor ASM1521 may look slightly different to the unit that is currently on the vehicle. This discrepancy, while noticeable, is within standard specifications and does not warrant concern.

ASM1521 features a 12-tooth pinion drive, whereas the existing unit on the vehicle may have a 10-tooth pinion drive. It is important to understand that these units are fully interchangeable and will not impact the vehicle's performance in any way.