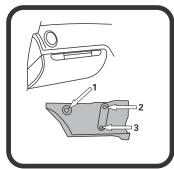

## FITTING INSTRUCTIONS FOR RYCO CABIN FILTER RCA149MS VW Golf V

Tilter located under glovebox, remove panel by unlocking in 3 places as shown.

③ Pull dirty filter out to remove, push new Ryco filter into housing.

## FITTING INSTRUCTIONS FOR RYCO CABIN FILTER RCA149MS VW Golf V

Tilter located under glovebox, remove panel by unlocking in 3 places as shown.

Pull dirty filter out to remove, push new Ryco filter into housing.