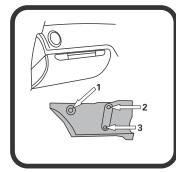

## FITTING INSTRUCTIONS FOR RYCO CABIN FILTER RCA149MS VW Golf V

Tilter located under glovebox, remove panel by unlocking in 3 places as shown.

③ Pull dirty filter out to remove, push new Ryco filter into housing.

## FITTING INSTRUCTIONS FOR RYCO CABIN FILTER RCA149MS VW Golf V

Tilter located under glovebox, remove panel by unlocking in 3 places as shown.

Pull dirty filter out to remove, push new Ryco filter into housing.