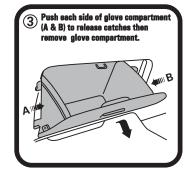

## FITTING INSTRUCTIONS FOR RYCO CABIN FILTER RCA104P/MS

## **TOYOTA PRIUS**

(Filter is located behind glove box)

GUD Automotive Pty Ltd 29 Taras Ave Altona North Victoria 3025 Australia. www.rycofilters.com.au

GUD Automotive -A division of GUD (NZ) Holdings Limited 626A Rosebank Road Avondale Auckland, New Zealand www.ryco.co.nz