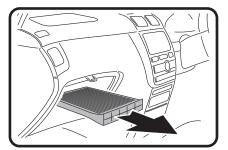

2: Slide filter tray out from glove box compartment.

GUD Automotive -A division of GUD (NZ) Holdings Limited 626A Rosebank Road Avondale Auckland, New Zealand www.ryco.co.nz

Fit new Ryco filter. Refit all previously removed components.

2: Slide filter tray out from glove box compartment.

3: Remove used filter from tray. Fit new Ryco filter. Refit all previously removed components.

4: Clean filter housing, dispose of used filter correctly.