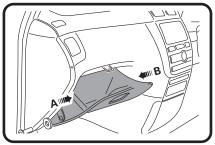

## RYCO FILTERS

FITTING INSTRUCTIONS FOR RYCO CABIN FILTER RCA104P/MS TOYOTA AVENSIS VERSO (Filter located in glove compartment)

1: Push sides of glove box (A & B) to release catches, roll glove box down, unclip hinges to remove glove box.

2: Slide filter tray out from glove box compartment.

3: Remove used filter from tray. Fit new Ryco filter. Refit all previously removed components.

4: Clean filter housing, dispose of used filter correctly.