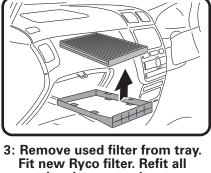

2: Slide filter tray out from glove box compartment.

3: Remove used filter from tray. Fit new Ryco filter. Refit all previously removed components.

4: Clean filter housing, dispose of used filter correctly.