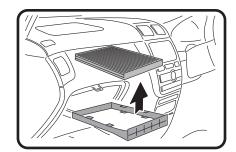

2: Slide filter tray out from glove box compartment.

3: Remove used filter from tray. Fit new Ryco filter. Refit all previously removed components.

4: Clean filter housing, dispose of used filter correctly.