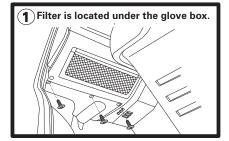

## Volkswagon Transporter T5 & Multivan.

(For Touareg, filter is under glove box)

Remove 3 screws as shown.

Pull filter cover down and out to remove, pull used filter out from housing.

Pull cover down and out to remove.