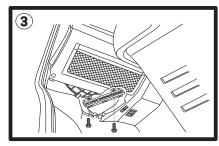

## Volkswagon Transporter T5 & Multivan.

(For Touareg, filter is under glove box)

Remove 3 screws as shown.

Pull filter cover down and out to remove, pull used filter out from housing.

Pull cover down and out to remove.