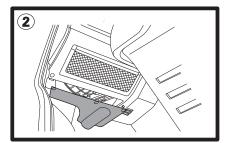

Push new Ryco RCA112P filter into housing.

Remove 2 hex headed screws as shown.

Refit all previously removed components in reverse sequence.
Dispose of used filter correctly.

GUD Automotive Pty Ltd 245 Sunshine Road Tottenham Victoria 3012 Australia. www.rycofilters.com.au GUD (NZ) Ltd 626A Rosebank Road Avondale Auckland, New Zealand www.ryco.co.nz

Push new Ryco RCA112P filter into housing.

Remove 2 hex headed screws as shown.

Refit all previously removed components in reverse sequence.

Dispose of used filter correctly.

GUD Automotive Pty Ltd 245 Sunshine Road Tottenham Victoria 3012 Australia. www.rycofilters.com.au