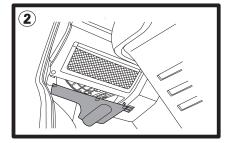

## Volkswagon Transporter T5 & Multivan.

(For Touareg, filter is under glove box)

Remove 3 screws as shown.

Pull filter cover down and out to remove, pull used filter out from housing.

Pull cover down and out to remove.