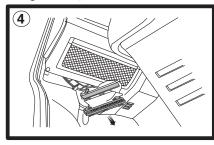

## Volkswagon Transporter T5 & Multivan.

(For Touareg, filter is under glove box)

Remove 3 screws as shown.

Pull filter cover down and out to remove, pull used filter out from housing.

Pull cover down and out to remove.