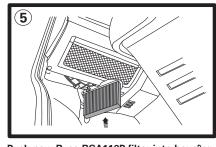

Push new Ryco RCA112P filter into housing.

Remove 2 hex headed screws as shown.

Refit all previously removed components in reverse sequence.
Dispose of used filter correctly.

GUD Automotive Pty Ltd 245 Sunshine Road Tottenham Victoria 3012 Australia. www.rycofilters.com.au GUD (NZ) Ltd 626A Rosebank Road Avondale Auckland, New Zealand www.ryco.co.nz

Push new Ryco RCA112P filter into housing.

Remove 2 hex headed screws as shown.

Refit all previously removed components in reverse sequence.

Dispose of used filter correctly.

GUD Automotive Pty Ltd 245 Sunshine Road Tottenham Victoria 3012 Australia. www.rycofilters.com.au