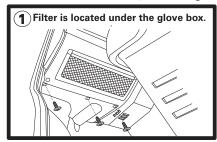

## Volkswagon Transporter T5 & Multivan.

(For Touareg, filter is under glove box)

Remove 3 screws as shown.

Pull filter cover down and out to remove, pull used filter out from housing.

Pull cover down and out to remove.