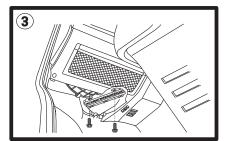

## Volkswagon Transporter T5 & Multivan.

(For Touareg, filter is under glove box)

Remove 3 screws as shown.

Pull filter cover down and out to remove, pull used filter out from housing.

Pull cover down and out to remove.