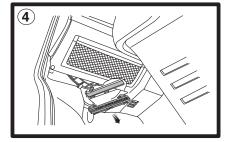

## Volkswagon Transporter T5 & Multivan.

(For Touareg, filter is under glove box)

Remove 3 screws as shown.

Pull filter cover down and out to remove, pull used filter out from housing.

Pull cover down and out to remove.