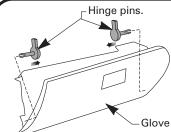

## **NISSAN PULSAR**

Filter located behind glove box.

1: Open glove box, remove hinge pins by levering out as shown, remove glove box.

Glove box lid.

**GUD Automotive Pty Ltd** 29 Taras Ave Altona North Victoria 3025 Australia. www.rycofilters.com.au