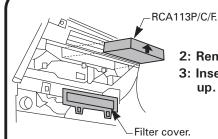

## **NISSAN PULSAR**

Filter located behind glove box.

1: Open glove box, remove hinge pins by levering out as shown, remove glove box.

Glove box lid.

2: Remove filter cover, remove used filter.

3: Insert new Ryco filter with flow arrow

4: Dispose of used filter correctly.

**GUD Automotive Pty Ltd** 29 Taras Ave Altona North Victoria 3025 Australia. www.rycofilters.com.au

**GUD Automotive -**A division of GUD (NZ) Holdings Limited 626A Rosebank Road Avondale Auckland, New Zealand www.rvco.co.nz