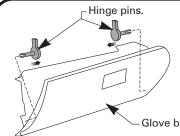

## **NISSAN PULSAR**

Filter located behind glove box.

1: Open glove box, remove hinge pins by levering out as shown, remove glove box.

Glove box lid.

**GUD Automotive Pty Ltd** 29 Taras Ave Altona North Victoria 3025 Australia. www.rycofilters.com.au