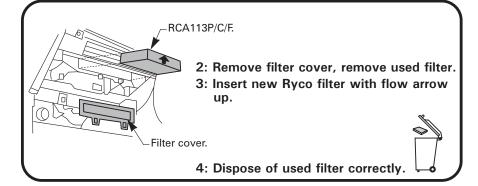

## **NISSAN PULSAR**

Filter located behind glove box.

1: Open glove box, remove hinge pins by levering out as shown, remove glove box.

Glove box lid.

2: Remove filter cover, remove used filter.

3: Insert new Ryco filter with flow arrow

4: Dispose of used filter correctly.

**GUD Automotive Pty Ltd** 29 Taras Ave Altona North Victoria 3025 Australia. www.rycofilters.com.au

**GUD Automotive -**A division of GUD (NZ) Holdings Limited 626A Rosebank Road Avondale Auckland, New Zealand www.rvco.co.nz