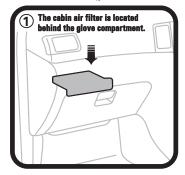

## FITTING INSTRUCTIONS FOR RYCO CABIN FILTER RCA140P/MS TOYOTA COROLLA

(Filter is located behind glove box)

GUD Automotive Pty Ltd 29 Taras Ave Altona North Victoria 3025 Australia. www.rycofilters.com.au GUD Automotive -A division of GUD (NZ) Holdings Limited 626A Rosebank Road Avondale Auckland, New Zealand www.ryco.co.nz