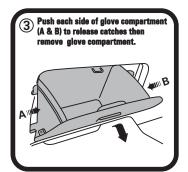

## FITTING INSTRUCTIONS FOR RYCO CABIN FILTER RCA140P/MS TOYOTA COROLLA

(Filter is located behind glove box)

GUD Automotive Pty Ltd 29 Taras Ave Altona North Victoria 3025 Australia. www.rycofilters.com.au GUD Automotive -A division of GUD (NZ) Holdings Limited 626A Rosebank Road Avondale Auckland, New Zealand www.ryco.co.nz