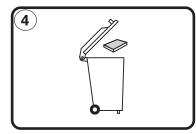

2: Remove housing cover by unclipping ends and pull out.

3:Remove used filter and replace with a new Ryco filter.
Note direction of flow arrow printed on filter.

4:Refit components in reverse order,
Dispose of used filter correctly.