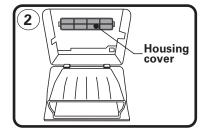

2: Remove housing cover by unclipping ends and pull out.

3:Remove used filter and replace with a new Ryco filter.
Note direction of flow arrow printed on filter.

4:Refit components in reverse order,
Dispose of used filter correctly.