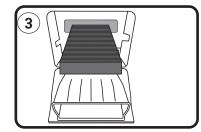

2: Remove housing cover by unclipping ends and pull out.

3:Remove used filter and replace with a new Ryco filter.
Note direction of flow arrow printed on filter.

4:Refit components in reverse order,
Dispose of used filter correctly.