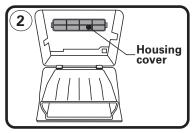

2: Remove housing cover by unclipping ends and pull out.

3:Remove used filter and replace with a new Ryco filter.
Note direction of flow arrow printed on filter.

4:Refit components in reverse order,
Dispose of used filter correctly.