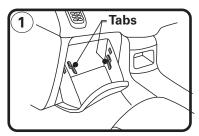

## FITTING INSTRUCTIONS FOR RYCO CABIN FILTER RCA173P/MS

KIA CERATO, CERATO SPORTS. (Filter is located behind glovebox)

1: Partly open glove box and remove the 2 tabs, let glove box hang down out of way.