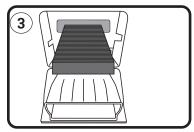

2: Remove housing cover by unclipping ends and pull out.

3:Remove used filter and replace with a new Ryco filter.
Note direction of flow arrow printed on filter.

4:Refit components in reverse order,
Dispose of used filter correctly.