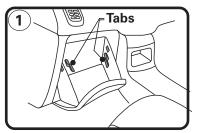

## FITTING INSTRUCTIONS FOR RYCO CABIN FILTER RCA173P/MS

KIA CERATO, CERATO SPORTS. (Filter is located behind glovebox)

1: Partly open glove box and remove the 2 tabs, let glove box hang down out of way.