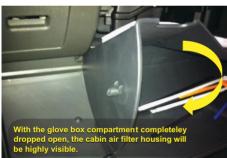

FITTING INSTRUCTIONS FOR A NISSAN NAVARA D40 (SPAIN BUILT) **ALSO FITS: NISSAN PATHFINDER R51** RYCO CABIN AIR FILTER RCA174P/MS











**GUD Automotive Pty Ltd** Victoria 3025 Australia www.rycolters.com.au

**GUD Automotive - A Division of** 29 Taras Ave Altona North GUD (NZ) Holdings Limited 626A Rosebank Road Avondale Auckland, New Zealand www.ryco.co.nz

## RYCO FILTERS

FITTING INSTRUCTIONS FOR A NISSAN NAVARA D40 (SPAIN BUILT) **ALSO FITS: NISSAN PATHFINDER R51** RYCO CABIN AIR FILTER RCA174P/MS











GUD Automotive Pty Ltd GUD Automotive - A Division of Victoria 3025 Australia www.rycolters.com.au

29 Taras Ave Altona North GUD (NZ) Holdings Limited 626A Rosebank Road Avondale Auckland, New Zealand www.ryco.co.nz