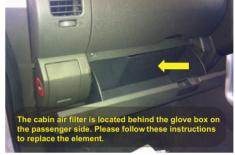

FITTING INSTRUCTIONS FOR A NISSAN NAVARA D40 (SPAIN BUILT) **ALSO FITS: NISSAN PATHFINDER R51** RYCO CABIN AIR FILTER RCA174P/MS











**GUD Automotive Pty Ltd** Victoria 3025 Australia www.rycolters.com.au

**GUD Automotive - A Division of** 29 Taras Ave Altona North GUD (NZ) Holdings Limited 626A Rosebank Road Avondale Auckland, New Zealand www.ryco.co.nz

## RYCO FILTERS

FITTING INSTRUCTIONS FOR A NISSAN NAVARA D40 (SPAIN BUILT) **ALSO FITS: NISSAN PATHFINDER R51** RYCO CABIN AIR FILTER RCA174P/MS











GUD Automotive Pty Ltd GUD Automotive - A Division of Victoria 3025 Australia www.rycolters.com.au

29 Taras Ave Altona North GUD (NZ) Holdings Limited 626A Rosebank Road Avondale Auckland, New Zealand www.ryco.co.nz