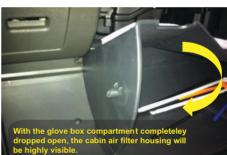

FITTING INSTRUCTIONS FOR A NISSAN NAVARA D40 (SPAIN BUILT) **ALSO FITS: NISSAN PATHFINDER R51** RYCO CABIN AIR FILTER RCA174P/MS











**GUD Automotive Pty Ltd** Victoria 3025 Australia www.rycolters.com.au

**GUD Automotive - A Division of** 29 Taras Ave Altona North GUD (NZ) Holdings Limited 626A Rosebank Road Avondale Auckland, New Zealand www.ryco.co.nz

## RYCO FILTERS

FITTING INSTRUCTIONS FOR A NISSAN NAVARA D40 (SPAIN BUILT) **ALSO FITS: NISSAN PATHFINDER R51** RYCO CABIN AIR FILTER RCA174P/MS











GUD Automotive Pty Ltd GUD Automotive - A Division of Victoria 3025 Australia www.rycolters.com.au

29 Taras Ave Altona North GUD (NZ) Holdings Limited 626A Rosebank Road Avondale Auckland, New Zealand www.ryco.co.nz