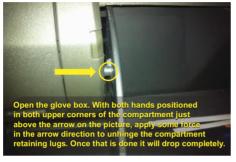

FITTING INSTRUCTIONS FOR A NISSAN NAVARA D40 (SPAIN BUILT) **ALSO FITS: NISSAN PATHFINDER R51** RYCO CABIN AIR FILTER RCA174P/MS











**GUD Automotive Pty Ltd** Victoria 3025 Australia www.rycolters.com.au

**GUD Automotive - A Division of** 29 Taras Ave Altona North GUD (NZ) Holdings Limited 626A Rosebank Road Avondale Auckland, New Zealand www.ryco.co.nz

## RYCO FILTERS

FITTING INSTRUCTIONS FOR A NISSAN NAVARA D40 (SPAIN BUILT) **ALSO FITS: NISSAN PATHFINDER R51** RYCO CABIN AIR FILTER RCA174P/MS











GUD Automotive Pty Ltd GUD Automotive - A Division of Victoria 3025 Australia www.rycolters.com.au

29 Taras Ave Altona North GUD (NZ) Holdings Limited 626A Rosebank Road Avondale Auckland, New Zealand www.ryco.co.nz