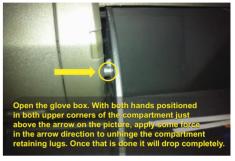

FITTING INSTRUCTIONS FOR A NISSAN NAVARA D40 (SPAIN BUILT) **ALSO FITS: NISSAN PATHFINDER R51** RYCO CABIN AIR FILTER RCA174P/MS











**GUD Automotive Pty Ltd** Victoria 3025 Australia www.rycolters.com.au

**GUD Automotive - A Division of** 29 Taras Ave Altona North GUD (NZ) Holdings Limited 626A Rosebank Road Avondale Auckland, New Zealand www.ryco.co.nz

## RYCO FILTERS

FITTING INSTRUCTIONS FOR A NISSAN NAVARA D40 (SPAIN BUILT) **ALSO FITS: NISSAN PATHFINDER R51** RYCO CABIN AIR FILTER RCA174P/MS











GUD Automotive Pty Ltd GUD Automotive - A Division of Victoria 3025 Australia www.rycolters.com.au

29 Taras Ave Altona North GUD (NZ) Holdings Limited 626A Rosebank Road Avondale Auckland, New Zealand www.ryco.co.nz