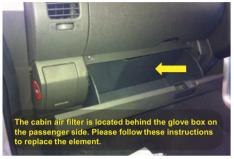

FITTING INSTRUCTIONS FOR A NISSAN NAVARA D40 (SPAIN BUILT) **ALSO FITS: NISSAN PATHFINDER R51** RYCO CABIN AIR FILTER RCA174P/MS











**GUD Automotive Pty Ltd** Victoria 3025 Australia www.rycolters.com.au

**GUD Automotive - A Division of** 29 Taras Ave Altona North GUD (NZ) Holdings Limited 626A Rosebank Road Avondale Auckland, New Zealand www.ryco.co.nz

## RYCO FILTERS

FITTING INSTRUCTIONS FOR A NISSAN NAVARA D40 (SPAIN BUILT) **ALSO FITS: NISSAN PATHFINDER R51** RYCO CABIN AIR FILTER RCA174P/MS











GUD Automotive Pty Ltd GUD Automotive - A Division of Victoria 3025 Australia www.rycolters.com.au

29 Taras Ave Altona North GUD (NZ) Holdings Limited 626A Rosebank Road Avondale Auckland, New Zealand www.ryco.co.nz