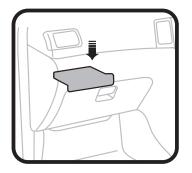

INSTRUCTION SHEET IS223P (Iss 1)

FITTING INSTRUCTIONS FOR RYCO CABIN FILTER RCA223P

<u>HONDA LEGEND KB</u> (Filter is located behind glove box)

1. The cabin air filter is located behind the glove box in the passenger side. The glove box will have to be removed to access the filter housing.

2. Open the glove box and press to the inside each of to rear top corners to release the retaining lugs then remove the strut on the left side by pulling the bottom bit to the outside.

3. Once the retaining lugs have been bypassed, drop or remove completely the unit. The cabin air filter housing will be right at the top of the blower. Unclip the housing lid from both sides.

4. Slide the old filter out carefully to avoid accumulated debris spreading around. Clean area and insert the new filter making sure it is in the right air flow direction. Refit all components in reverse order.