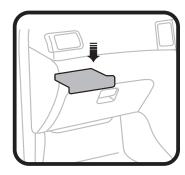

## FILTER 5

FITTING INSTRUCTIONS FOR RYCO CABIN FILTER RCA223P.

HONDA LEGEND KB (Filter is located behind glove box)

1. The cabin air filter is located behind the glove box in the passenger side. The glove box will have to be removed to access the filter housing.

2. Open the glove box and press to the inside each of to rear top corners to release the retaining lugs then remove the strut on the left side by pulling the bottom bit to the outside.

3. Once the retaining lugs have been bypassed, drop or remove completely the unit. The cabin air filter housing will be right at the top of the blower. Unclip the housing lid from both sides.

4. Slide the old filter out carefully to avoid accumulated debris spreading around. Clean area and insert the new filter making sure it is in the right air flow direction. Refit all components in reverse order.