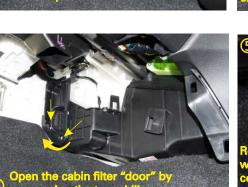

## FITTING INSTRUCTIONS FOR RYCO CABIN FILTER RCA232P/MS MAZDA 3 (BL), ALL ENGINE TYPE, (04/09 - ON).

Open the cabin filter "door" by unscrewing the two philips screws

**GUD Automotive Pty Ltd** 29 Taras Ave Altona North Victoria 3025 Australia. www.rycofilters.com.au