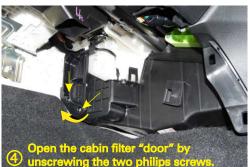

## FITTING INSTRUCTIONS FOR RYCO CABIN FILTER RCA232P/MS MAZDA 3 (BL), ALL ENGINE TYPE, (04/09 - ON).

Open the cabin filter "door" by unscrewing the two philips screws

**GUD Automotive Pty Ltd** 29 Taras Ave Altona North Victoria 3025 Australia. www.rycofilters.com.au