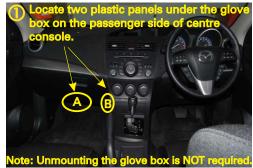

## FITTING INSTRUCTIONS FOR RYCO CABIN FILTER RCA232P/MS MAZDA 3 (BL), ALL ENGINE TYPE, (04/09 - ON).

Open the cabin filter "door" by unscrewing the two philips screws

**GUD Automotive Pty Ltd** 29 Taras Ave Altona North Victoria 3025 Australia. www.rycofilters.com.au

## FITTING INSTRUCTIONS FOR RYCO CABIN FILTER RCA232P/MS MAZDA 3 (BL), ALL ENGINE TYPE, (04/09 - ON).

**GUD Automotive Ptv Ltd** 29 Taras Ave Altona North Victoria 3025 Australia. www.rycofilters.com.au