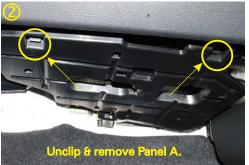

## FITTING INSTRUCTIONS FOR RYCO CABIN FILTER RCA232P/MS MAZDA 3 (BL), ALL ENGINE TYPE, (04/09 - ON).

Open the cabin filter "door" by unscrewing the two philips screws

**GUD Automotive Pty Ltd** 29 Taras Ave Altona North Victoria 3025 Australia. www.rycofilters.com.au

## FITTING INSTRUCTIONS FOR RYCO CABIN FILTER RCA232P/MS MAZDA 3 (BL), ALL ENGINE TYPE, (04/09 - ON).

**GUD Automotive Ptv Ltd** 29 Taras Ave Altona North Victoria 3025 Australia. www.rycofilters.com.au