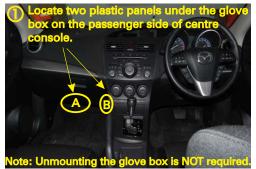

## FITTING INSTRUCTIONS FOR RYCO CABIN FILTER RCA232P/MS MAZDA 3 (BL), ALL ENGINE TYPE, (04/09 - ON).

Open the cabin filter "door" by unscrewing the two philips screws

**GUD Automotive Pty Ltd** 29 Taras Ave Altona North Victoria 3025 Australia. www.rycofilters.com.au

## FITTING INSTRUCTIONS FOR RYCO CABIN FILTER RCA232P/MS MAZDA 3 (BL), ALL ENGINE TYPE, (04/09 - ON).

**GUD Automotive Ptv Ltd** 29 Taras Ave Altona North Victoria 3025 Australia. www.rycofilters.com.au