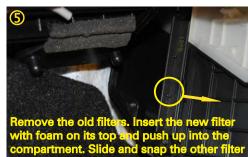

## FITTING INSTRUCTIONS FOR RYCO CABIN FILTER RCA232P/MS MAZDA 3 (BL), ALL ENGINE TYPE, (04/09 - ON).

**GUD Automotive Ptv Ltd** 29 Taras Ave Altona North Victoria 3025 Australia. www.rycofilters.com.au

and refit all parts in reverse direction.

GUD Automotive -A division of GUD (NZ) Holdings Limited 626A Rosebank Road Avondale Auckland, New Zealand www.ryco.co.nz