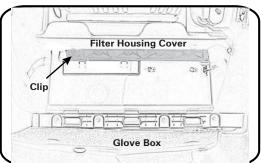

## FITTING INSTRUCTIONS FOR RYCO CABIN FILTER RCA242P JEEP GRAND CHEROKEE OE Pt No: 68079487AA (Filter is located behind glove box)

 Unlock and loosen down glove box and remove two retainer on both side of glove box.

2. Remove the clip on the side of filter housing cover. Open the cover to locate the cabin filter.

3. Replace old cabin filter with RYCO RCA242P and ensure the air flow arrow is pointing to the floor. Refit filter housing cover and glove box. Dispose of used filter correctly.

## FITTING INSTRUCTIONS FOR RYCO CABIN FILTER RCA242P JEEP GRAND CHEROKEE OE Pt No: 68079487AA (Filter is located behind glove box)

1. Unlock and loosen down glove box and remove two retainer on both side of glove box.