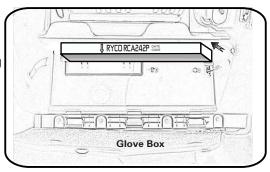

2. Remove the clip on the side of filter housing cover. Open the cover to locate the cabin filter.

3. Replace old cabin filter with RYCO RCA242P and ensure the air flow arrow is pointing to the floor. Refit filter housing cover and glove box. Dispose of used filter correctly.