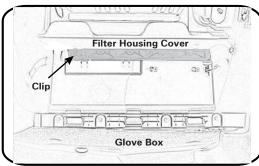

2. Remove the clip on the side of filter housing cover. Open the cover to locate the cabin filter.

3. Replace old cabin filter with RYCO RCA242P and ensure the air flow arrow is pointing to the floor. Refit filter housing cover and glove box. Dispose of used filter correctly.