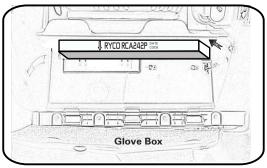

2. Remove the clip on the side of filter housing cover. Open the cover to locate the cabin filter.

3. Replace old cabin filter with RYCO RCA242P and ensure the air flow arrow is pointing to the floor. Refit filter housing cover and glove box. Dispose of used filter correctly.