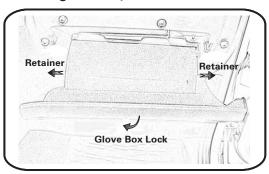

## FITTING INSTRUCTIONS FOR RYCO CABIN FILTER RCA242P JEEP GRAND CHEROKEE OE Pt No: 68079487AA (Filter is located behind glove box)

 Unlock and loosen down glove box and remove two retainer on both side of glove box.

## FITTING INSTRUCTIONS FOR RYCO CABIN FILTER RCA242P JEEP GRAND CHEROKEE OE Pt No: 68079487AA (Filter is located behind glove box)

1. Unlock and loosen down glove box and remove two retainer on both side of glove box.