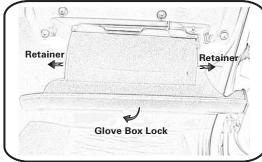

## FITTING INSTRUCTIONS FOR RYCO CABIN FILTER RCA242P JEEP GRAND CHEROKEE OE Pt No: 68079487AA (Filter is located behind glove box)

 Unlock and loosen down glove box and remove two retainer on both side of glove box.

## FITTING INSTRUCTIONS FOR RYCO CABIN FILTER RCA242P JEEP GRAND CHEROKEE OE Pt No: 68079487AA (Filter is located behind glove box)

1. Unlock and loosen down glove box and remove two retainer on both side of glove box.