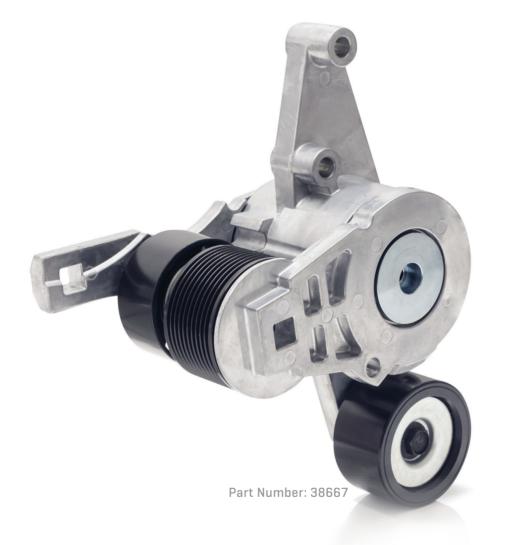

# DRIVEALIGN® HD TENSIONER FOR DD SERIES ENGINES

#### AVOID UNNECESSARY MAINTENANCE WHILE LOWERING COST PER KILOMETRE

Offering true HD performance with real world, fleet tested 550,000 kilometre plus service life, this tensioner is more responsive to system load variations, better balanced to provide consistent wear, and easier to install.