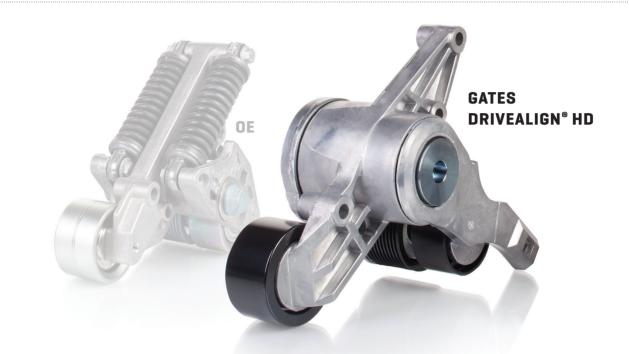

## A Drop-in Replacement with Superior Performance

#### > UNIQUE DESIGN FOR DROP-IN REPLACEMENT

Gates patented design includes the fan and accessory drive tensioners on a common bracket, but allows them to operate independently. It is a drop-in replacement for the OE.