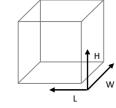

## **TECHNICAL DATA SHEET**

한국앤컴퍼니 주식회사 286, Pangyo-ro, Bundang-gu, Seongnam-si, Gyeonggi-do, 13494 Korea

> Type No.: EFB 95D23L(Q85) Created : 05.02.2022 Modified : 05.02.2022

| PERFORMANCE                  |         |     | CONTAINER                       |                               |                   |
|------------------------------|---------|-----|---------------------------------|-------------------------------|-------------------|
| VOLTAGE(V):                  | 12      | V   | Group:                          | D23                           | D.GRAY            |
| C20(Ah):                     | 70      | Ah  | Hold Down:                      | BO                            |                   |
| RC(min):                     | 100     | min | Please refer to the cata        | og or our website for the det | ails of hold down |
| CCA(A):                      | 670     | EN  | types of the battery container. |                               |                   |
| Vibration:                   | V3      |     | COVER                           |                               |                   |
| Endurance:                   | E3      |     | Туре:                           | Heat Sealed                   | D.GRAY            |
| Water consumption:           | W4      |     | Polarity:                       | L                             |                   |
| Technology:                  | Flooded |     | Terminals:                      | Standard                      |                   |
| Grid alloy:                  | Ca/Ca   |     | Filter:                         | 2 Filters both sides          |                   |
|                              |         |     |                                 |                               |                   |
|                              |         |     |                                 |                               |                   |
|                              |         |     |                                 |                               |                   |
| WEIGHT AND STD. DIMENSION    |         |     | HANDLES                         |                               |                   |
| Battery weight(kg):          | 18,00   |     | Handles:                        | 1 Handle                      |                   |
| Volume acid(l):              | 3,63    |     |                                 | REMARK                        |                   |
| Length(mm):                  | 230     |     |                                 |                               |                   |
| Width(mm):                   | 172     |     |                                 |                               |                   |
| Height(mm):                  | 220     |     |                                 |                               |                   |
| Total Height(mm):            | 220     |     |                                 |                               |                   |
|                              |         |     |                                 |                               |                   |
|                              |         |     |                                 |                               |                   |
|                              |         |     |                                 |                               |                   |
|                              |         |     |                                 |                               |                   |
| This document includes confi |         |     |                                 |                               |                   |