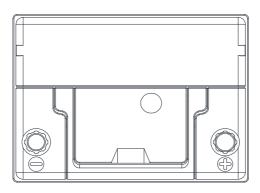

## **TECHNICAL DATA SHEET**

한국앤컴퍼니 주식회사 286, Pangyo-ro, Bundang-gu, Seongnam-si, Gyeonggi-do, 13494 Korea

> Type No.: EFB 95D23L(Q85) Created : 05.02.2022 Modified : 05.02.2022

| PERFORMANCE                  |         |     | CONTAINER                       |                               |                   |
|------------------------------|---------|-----|---------------------------------|-------------------------------|-------------------|
| VOLTAGE(V):                  | 12      | V   | Group:                          | D23                           | D.GRAY            |
| C20(Ah):                     | 70      | Ah  | Hold Down:                      | BO                            |                   |
| RC(min):                     | 100     | min | Please refer to the cata        | og or our website for the det | ails of hold down |
| CCA(A):                      | 670     | EN  | types of the battery container. |                               |                   |
| Vibration:                   | V3      |     | COVER                           |                               |                   |
| Endurance:                   | E3      |     | Туре:                           | Heat Sealed                   | D.GRAY            |
| Water consumption:           | W4      |     | Polarity:                       | L                             |                   |
| Technology:                  | Flooded |     | Terminals:                      | Standard                      |                   |
| Grid alloy:                  | Ca/Ca   |     | Filter:                         | 2 Filters both sides          |                   |
|                              |         |     |                                 |                               |                   |
|                              |         |     |                                 |                               |                   |
|                              |         |     |                                 |                               |                   |
| WEIGHT AND STD. DIMENSION    |         |     | HANDLES                         |                               |                   |
| Battery weight(kg):          | 18,00   |     | Handles:                        | 1 Handle                      |                   |
| Volume acid(l):              | 3,63    |     |                                 | REMARK                        |                   |
| Length(mm):                  | 230     |     |                                 |                               |                   |
| Width(mm):                   | 172     |     |                                 |                               |                   |
| Height(mm):                  | 220     |     |                                 |                               |                   |
| Total Height(mm):            | 220     |     |                                 |                               |                   |
|                              |         |     |                                 |                               |                   |
|                              |         |     |                                 |                               |                   |
|                              |         |     |                                 |                               |                   |
|                              |         |     |                                 |                               |                   |
| This document includes confi |         |     |                                 |                               |                   |