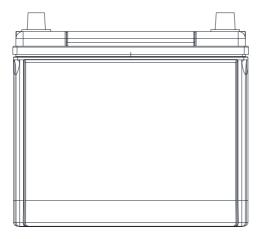

## **TECHNICAL DATA SHEET**

한국앤컴퍼니 주식회사 286, Pangyo-ro, Bundang-gu, Seongnam-si, Gyeonggi-do, 13494 Korea

> Type No.: EFB 95D23L(Q85) Created : 05.02.2022 Modified : 05.02.2022

| PERFORMANCE                  |         |     | CONTAINER                       |                               |                   |
|------------------------------|---------|-----|---------------------------------|-------------------------------|-------------------|
| VOLTAGE(V):                  | 12      | V   | Group:                          | D23                           | D.GRAY            |
| C20(Ah):                     | 70      | Ah  | Hold Down:                      | BO                            |                   |
| RC(min):                     | 100     | min | Please refer to the cata        | og or our website for the det | ails of hold down |
| CCA(A):                      | 670     | EN  | types of the battery container. |                               |                   |
| Vibration:                   | V3      |     | COVER                           |                               |                   |
| Endurance:                   | E3      |     | Туре:                           | Heat Sealed                   | D.GRAY            |
| Water consumption:           | W4      |     | Polarity:                       | L                             |                   |
| Technology:                  | Flooded |     | Terminals:                      | Standard                      |                   |
| Grid alloy:                  | Ca/Ca   |     | Filter:                         | 2 Filters both sides          |                   |
|                              |         |     |                                 |                               |                   |
|                              |         |     |                                 |                               |                   |
|                              |         |     |                                 |                               |                   |
| WEIGHT AND STD. DIMENSION    |         |     | HANDLES                         |                               |                   |
| Battery weight(kg):          | 18,00   |     | Handles:                        | 1 Handle                      |                   |
| Volume acid(l):              | 3,63    |     |                                 | REMARK                        |                   |
| Length(mm):                  | 230     |     |                                 |                               |                   |
| Width(mm):                   | 172     |     |                                 |                               |                   |
| Height(mm):                  | 220     |     |                                 |                               |                   |
| Total Height(mm):            | 220     |     |                                 |                               |                   |
|                              |         |     |                                 |                               |                   |
|                              |         |     |                                 |                               |                   |
|                              |         |     |                                 |                               |                   |
|                              |         |     |                                 |                               |                   |
| This document includes confi |         |     |                                 |                               |                   |