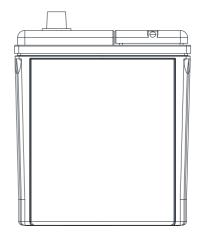

## **TECHNICAL DATA SHEET**

한국앤컴퍼니 주식회사 286, Pangyo-ro, Bundang-gu, Seongnam-si, Gyeonggi-do, 13494 Korea

> Type No.: EFB 95D23L(Q85) Created : 05.02.2022 Modified : 05.02.2022

| PERFORMANCE                  |         |     | CONTAINER                       |                               |                   |
|------------------------------|---------|-----|---------------------------------|-------------------------------|-------------------|
| VOLTAGE(V):                  | 12      | V   | Group:                          | D23                           | D.GRAY            |
| C20(Ah):                     | 70      | Ah  | Hold Down:                      | BO                            |                   |
| RC(min):                     | 100     | min | Please refer to the cata        | og or our website for the det | ails of hold down |
| CCA(A):                      | 670     | EN  | types of the battery container. |                               |                   |
| Vibration:                   | V3      |     | COVER                           |                               |                   |
| Endurance:                   | E3      |     | Туре:                           | Heat Sealed                   | D.GRAY            |
| Water consumption:           | W4      |     | Polarity:                       | L                             |                   |
| Technology:                  | Flooded |     | Terminals:                      | Standard                      |                   |
| Grid alloy:                  | Ca/Ca   |     | Filter:                         | 2 Filters both sides          |                   |
|                              |         |     |                                 |                               |                   |
|                              |         |     |                                 |                               |                   |
|                              |         |     |                                 |                               |                   |
| WEIGHT AND STD. DIMENSION    |         |     | HANDLES                         |                               |                   |
| Battery weight(kg):          | 18,00   |     | Handles:                        | 1 Handle                      |                   |
| Volume acid(l):              | 3,63    |     |                                 | REMARK                        |                   |
| Length(mm):                  | 230     |     |                                 |                               |                   |
| Width(mm):                   | 172     |     |                                 |                               |                   |
| Height(mm):                  | 220     |     |                                 |                               |                   |
| Total Height(mm):            | 220     |     |                                 |                               |                   |
|                              |         |     |                                 |                               |                   |
|                              |         |     |                                 |                               |                   |
|                              |         |     |                                 |                               |                   |
|                              |         |     |                                 |                               |                   |
| This document includes confi |         |     |                                 |                               |                   |