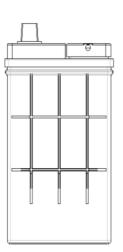

## **TECHNICAL DATA SHEET**

| PERFORMANCE               |         |    |  | CONTAINER                       |                                  |                  |  |
|---------------------------|---------|----|--|---------------------------------|----------------------------------|------------------|--|
| VOLTAGE:                  | 12      | V  |  | Group:                          | B24                              | Black            |  |
| C20:                      | 45      | Ah |  | Hold Down:                      | В0                               |                  |  |
| CCA:                      | 360     | EN |  | Please refer to the cata        | alog or our website for the deta | ils of hold down |  |
| Vibration:                | V3      |    |  | types of the battery container. |                                  |                  |  |
| Endurance:                | -       |    |  | COVER                           |                                  |                  |  |
| Water consumption:        | W4      |    |  | Type:                           | Heat sealed                      | Black            |  |
| Technology:               | Flooded |    |  | Polarity:                       | R                                |                  |  |
| Grid alloy:               | Ca/Ca   |    |  | Terminals:                      | Standard                         |                  |  |
|                           |         |    |  | Filter:                         | 2 Filters both sides             |                  |  |
|                           |         |    |  |                                 |                                  |                  |  |
|                           |         |    |  |                                 |                                  |                  |  |
|                           |         |    |  |                                 |                                  |                  |  |
| WEIGHT AND STD. DIMENSION |         |    |  | HANDLES                         |                                  |                  |  |
| Battery weight:           | 11,5    | kg |  | Handles:                        | 1 handle                         |                  |  |
| Volume acid:              | 2,9     | 1  |  |                                 | REMARK                           |                  |  |
| Length:                   | 234     | mm |  |                                 |                                  |                  |  |
| Width:                    | 127     | mm |  |                                 |                                  |                  |  |
| Height:                   | 220     | mm |  |                                 |                                  |                  |  |
| Total Height:             | 220     | mm |  |                                 |                                  |                  |  |
|                           |         |    |  |                                 |                                  |                  |  |
|                           |         |    |  |                                 |                                  |                  |  |
|                           |         |    |  |                                 |                                  |                  |  |
|                           |         |    |  |                                 |                                  |                  |  |
|                           |         |    |  |                                 |                                  |                  |  |