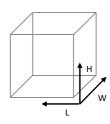

## **TECHNICAL DATA SHEET**

| PERFORMANCE               |         |    |  | CONTAINER                       |                                  |                  |  |
|---------------------------|---------|----|--|---------------------------------|----------------------------------|------------------|--|
| VOLTAGE:                  | 12      | V  |  | Group:                          | B24                              | Black            |  |
| C20:                      | 45      | Ah |  | Hold Down:                      | В0                               |                  |  |
| CCA:                      | 360     | EN |  | Please refer to the cata        | alog or our website for the deta | ils of hold down |  |
| Vibration:                | V3      |    |  | types of the battery container. |                                  |                  |  |
| Endurance:                | -       |    |  | COVER                           |                                  |                  |  |
| Water consumption:        | W4      |    |  | Type:                           | Heat sealed                      | Black            |  |
| Technology:               | Flooded |    |  | Polarity:                       | R                                |                  |  |
| Grid alloy:               | Ca/Ca   |    |  | Terminals:                      | Standard                         |                  |  |
|                           |         |    |  | Filter:                         | 2 Filters both sides             |                  |  |
|                           |         |    |  |                                 |                                  |                  |  |
|                           |         |    |  |                                 |                                  |                  |  |
|                           |         |    |  |                                 |                                  |                  |  |
| WEIGHT AND STD. DIMENSION |         |    |  | HANDLES                         |                                  |                  |  |
| Battery weight:           | 11,5    | kg |  | Handles:                        | 1 handle                         |                  |  |
| Volume acid:              | 2,9     | 1  |  |                                 | REMARK                           |                  |  |
| Length:                   | 234     | mm |  |                                 |                                  |                  |  |
| Width:                    | 127     | mm |  |                                 |                                  |                  |  |
| Height:                   | 220     | mm |  |                                 |                                  |                  |  |
| Total Height:             | 220     | mm |  |                                 |                                  |                  |  |
|                           |         |    |  |                                 |                                  |                  |  |
|                           |         |    |  |                                 |                                  |                  |  |
|                           |         |    |  |                                 |                                  |                  |  |
|                           |         |    |  |                                 |                                  |                  |  |
|                           |         |    |  |                                 |                                  |                  |  |