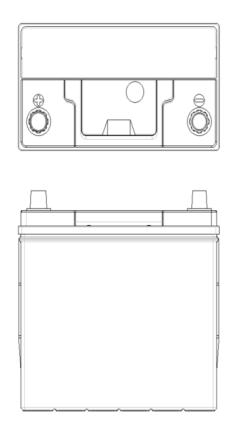

## **TECHNICAL DATA SHEET**

| PERFORMANCE               |         |    |  | CONTAINER                       |                                  |                  |  |
|---------------------------|---------|----|--|---------------------------------|----------------------------------|------------------|--|
| VOLTAGE:                  | 12      | V  |  | Group:                          | B24                              | Black            |  |
| C20:                      | 45      | Ah |  | Hold Down:                      | В0                               |                  |  |
| CCA:                      | 360     | EN |  | Please refer to the cata        | alog or our website for the deta | ils of hold down |  |
| Vibration:                | V3      |    |  | types of the battery container. |                                  |                  |  |
| Endurance:                | -       |    |  | COVER                           |                                  |                  |  |
| Water consumption:        | W4      |    |  | Type:                           | Heat sealed                      | Black            |  |
| Technology:               | Flooded |    |  | Polarity:                       | R                                |                  |  |
| Grid alloy:               | Ca/Ca   |    |  | Terminals:                      | Standard                         |                  |  |
|                           |         |    |  | Filter:                         | 2 Filters both sides             |                  |  |
|                           |         |    |  |                                 |                                  |                  |  |
|                           |         |    |  |                                 |                                  |                  |  |
|                           |         |    |  |                                 |                                  |                  |  |
| WEIGHT AND STD. DIMENSION |         |    |  | HANDLES                         |                                  |                  |  |
| Battery weight:           | 11,5    | kg |  | Handles:                        | 1 handle                         |                  |  |
| Volume acid:              | 2,9     | 1  |  |                                 | REMARK                           |                  |  |
| Length:                   | 234     | mm |  |                                 |                                  |                  |  |
| Width:                    | 127     | mm |  |                                 |                                  |                  |  |
| Height:                   | 220     | mm |  |                                 |                                  |                  |  |
| Total Height:             | 220     | mm |  |                                 |                                  |                  |  |
|                           |         |    |  |                                 |                                  |                  |  |
|                           |         |    |  |                                 |                                  |                  |  |
|                           |         |    |  |                                 |                                  |                  |  |
|                           |         |    |  |                                 |                                  |                  |  |
|                           |         |    |  |                                 |                                  |                  |  |