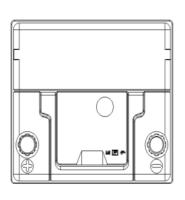

## **TECHNICAL DATA SHEET**

| PERFORMANCE               |         |    | CONTAINER                       |                               |                  |
|---------------------------|---------|----|---------------------------------|-------------------------------|------------------|
| VOLTAGE:                  | 12      | V  | Group:                          | D20                           | Black            |
| C20:                      | 50      | Ah | Hold Down:                      | B1                            |                  |
| CCA:                      | 390     | EN | Please refer to the catalo      | g or our website for the deta | ils of hold down |
| Vibration:                | V3      |    | types of the battery container. |                               |                  |
| Endurance:                | -       |    | COVER                           |                               |                  |
| Water consumption:        | W4      |    | Type:                           | Heat sealed                   | Black            |
| Technology:               | Flooded |    | Polarity:                       | R                             |                  |
| Grid alloy:               | Ca/Ca   |    | Terminals:                      | Standard                      |                  |
|                           |         |    | Filter:                         | 2 Filters both sides          |                  |
|                           |         |    |                                 |                               |                  |
|                           |         |    |                                 |                               |                  |
|                           |         |    |                                 |                               |                  |
| WEIGHT AND STD. DIMENSION |         |    | HANDLES                         |                               |                  |
| Battery weight:           | 12,7    | kg | Handles:                        | 1 handle                      |                  |
| Volume acid:              | 3,8     | 1  |                                 | REMARK                        |                  |
| Length:                   | 200     | mm |                                 |                               |                  |
| Width:                    | 172     | mm |                                 |                               |                  |
| Height:                   | 220     | mm |                                 |                               |                  |
| Total Height:             | 220     | mm |                                 |                               |                  |
|                           |         |    |                                 |                               |                  |
|                           |         |    |                                 |                               |                  |
|                           |         |    |                                 |                               |                  |
|                           |         |    |                                 |                               |                  |
|                           |         |    |                                 |                               |                  |