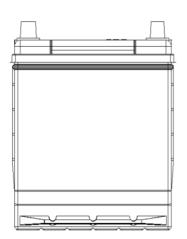

## **TECHNICAL DATA SHEET**

| PERFORMANCE               |         |    | CONTAINER                       |                               |                  |
|---------------------------|---------|----|---------------------------------|-------------------------------|------------------|
| VOLTAGE:                  | 12      | V  | Group:                          | D20                           | Black            |
| C20:                      | 50      | Ah | Hold Down:                      | B1                            |                  |
| CCA:                      | 390     | EN | Please refer to the catalo      | g or our website for the deta | ils of hold down |
| Vibration:                | V3      |    | types of the battery container. |                               |                  |
| Endurance:                | -       |    | COVER                           |                               |                  |
| Water consumption:        | W4      |    | Type:                           | Heat sealed                   | Black            |
| Technology:               | Flooded |    | Polarity:                       | R                             |                  |
| Grid alloy:               | Ca/Ca   |    | Terminals:                      | Standard                      |                  |
|                           |         |    | Filter:                         | 2 Filters both sides          |                  |
|                           |         |    |                                 |                               |                  |
|                           |         |    |                                 |                               |                  |
|                           |         |    |                                 |                               |                  |
| WEIGHT AND STD. DIMENSION |         |    | HANDLES                         |                               |                  |
| Battery weight:           | 12,7    | kg | Handles:                        | 1 handle                      |                  |
| Volume acid:              | 3,8     | 1  |                                 | REMARK                        |                  |
| Length:                   | 200     | mm |                                 |                               |                  |
| Width:                    | 172     | mm |                                 |                               |                  |
| Height:                   | 220     | mm |                                 |                               |                  |
| Total Height:             | 220     | mm |                                 |                               |                  |
|                           |         |    |                                 |                               |                  |
|                           |         |    |                                 |                               |                  |
|                           |         |    |                                 |                               |                  |
|                           |         |    |                                 |                               |                  |
|                           |         |    |                                 |                               |                  |