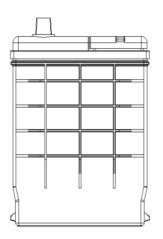

## **TECHNICAL DATA SHEET**

| PERFORMANCE               |         |    | CONTAINER                       |                               |                  |
|---------------------------|---------|----|---------------------------------|-------------------------------|------------------|
| VOLTAGE:                  | 12      | V  | Group:                          | D20                           | Black            |
| C20:                      | 50      | Ah | Hold Down:                      | B1                            |                  |
| CCA:                      | 390     | EN | Please refer to the catalo      | g or our website for the deta | ils of hold down |
| Vibration:                | V3      |    | types of the battery container. |                               |                  |
| Endurance:                | -       |    | COVER                           |                               |                  |
| Water consumption:        | W4      |    | Type:                           | Heat sealed                   | Black            |
| Technology:               | Flooded |    | Polarity:                       | R                             |                  |
| Grid alloy:               | Ca/Ca   |    | Terminals:                      | Standard                      |                  |
|                           |         |    | Filter:                         | 2 Filters both sides          |                  |
|                           |         |    |                                 |                               |                  |
|                           |         |    |                                 |                               |                  |
|                           |         |    |                                 |                               |                  |
| WEIGHT AND STD. DIMENSION |         |    | HANDLES                         |                               |                  |
| Battery weight:           | 12,7    | kg | Handles:                        | 1 handle                      |                  |
| Volume acid:              | 3,8     | 1  |                                 | REMARK                        |                  |
| Length:                   | 200     | mm |                                 |                               |                  |
| Width:                    | 172     | mm |                                 |                               |                  |
| Height:                   | 220     | mm |                                 |                               |                  |
| Total Height:             | 220     | mm |                                 |                               |                  |
|                           |         |    |                                 |                               |                  |
|                           |         |    |                                 |                               |                  |
|                           |         |    |                                 |                               |                  |
|                           |         |    |                                 |                               |                  |
|                           |         |    |                                 |                               |                  |