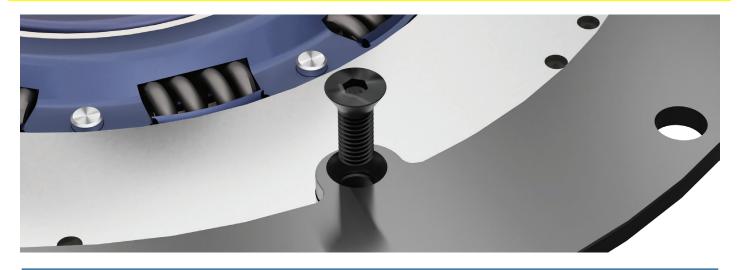

# FLEX FIT FLYWHEEL MOUNT TO UNICLUTCH FITMENT NOTE

Add Loctite® 243™

**Loctite® 243™ MUST** be added to the full thread of all bolts included in this kit. Failure to follow this instruction can result in bolts vibrating loose in some applications.

### **Tighten Bolts**

Only use the supplied counter sunk bolts to secure the Flex Fit Flywheel Mount to the UniClutch Core. These bolts are unique to the UniClutch system and cannot be substituted. Additional bolts can be purchased for UniClutch if required.

Torque Flywheel Mount to Clutch bolts to 22 Ft-lbs / 30 Nm (pictured below).

Follow these instructions as they supersede all other UniClutch torque specifications.

Only use a calibrated hand torque wrench during this process. **DO NOT** use pneumatic tools.