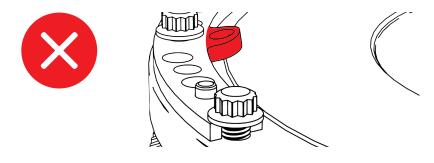

# FLEX FIT FLYWHEEL MOUNT TO UNICLUTCH FITMENT NOTE

Add Loctite® 243™

**Loctite® 243™ MUST** be added to the full thread of all bolts included in this kit. Failure to follow this instruction can result in bolts vibrating loose in some applications.

### **Tighten Bolts**

Only use the supplied counter sunk bolts to secure the Flex Fit Flywheel Mount to the UniClutch Core. These bolts are unique to the UniClutch system and cannot be substituted. Additional bolts can be purchased for UniClutch if required.

Torque Flywheel Mount to Clutch bolts to 22 Ft-lbs / 30 Nm (pictured below).

Follow these instructions as they supersede all other UniClutch torque specifications.

Only use a calibrated hand torque wrench during this process. **DO NOT** use pneumatic tools.