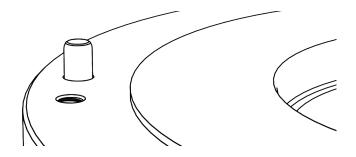

#### **Positive Step Flywheel**

For vehicles fitted with positive step flywheels, please place washers (not included) between the flywheel mount and the flywheel to prevent excessive bending of the flywheel mount.

Where friction surface of the flywheel is on a higher level than the clutch bolting surface.

Without washer between the flywheel mount and the flywheel, UniClutch mounting tab is bent upwards, leading to improper installation.

A washer must be added in between the flywheel mount and flywheel so the UniClutch mounting tab is not bent.

PLEASE SCAN THE QR CODE TO FIND VEHICLE SPECIFIC INFORMATION