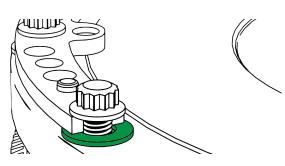

#### **Positive Step Flywheel**

For vehicles fitted with positive step flywheels, please place washers (not included) between the flywheel mount and the flywheel to prevent excessive bending of the flywheel mount.

Where friction surface of the flywheel is on a higher level than the clutch bolting surface.

Without washer between the flywheel mount and the flywheel, UniClutch mounting tab is bent upwards, leading to improper installation.

A washer must be added in between the flywheel mount and flywheel so the UniClutch mounting tab is not bent.

PLEASE SCAN THE QR CODE TO FIND VEHICLE SPECIFIC INFORMATION