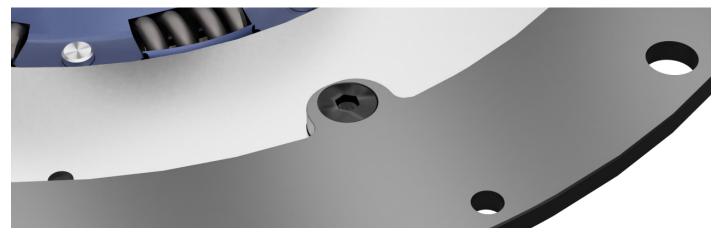

### **Tighten Bolts**

Only use the supplied counter sunk bolts to secure the Flex Fit Flywheel Mount to the UniClutch Core. These bolts are unique to the UniClutch system and cannot be substituted. Additional bolts can be purchased for UniClutch if required.

Torque Flywheel Mount to Clutch bolts to 22 Ft-lbs / 30 Nm (pictured below).

Follow these instructions as they supersede all other UniClutch torque specifications.

Only use a calibrated hand torque wrench during this process. **DO NOT** use pneumatic tools.