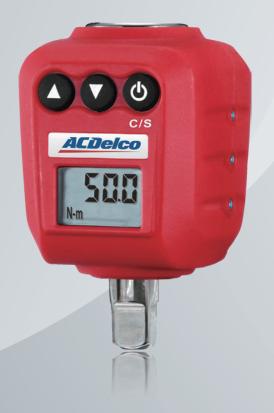

## ACDelco POWER TOOLS

Model No. ARM602-3 95712257

## **DIGITAL TORQUE ADAPTER**

- ★ LCD display
  Display 4 Measure Unit: kg-cm, N-m, in-lbs, ft-lbs
- ★ Easy to set up

  Easy to Set Up Peak or Track Modes
- ★ Auto shut-off
  Automatic Shut Off in One Minute of No Use
- ★ Warning Buzzer
  Audible Torque Reached Confirmation

- · Static torque measurement
- · Standard functions: torque setting, measurement setting, mode setting
- Operation in both clockwise and counter-clockwise directions
- LCD display shows N-m (or kg-cm, in-lb, ft-lb) measurements
- Audible torque confirmation by means of buzzer and LED flashing
- · Easy to set up Set, peak or track modes