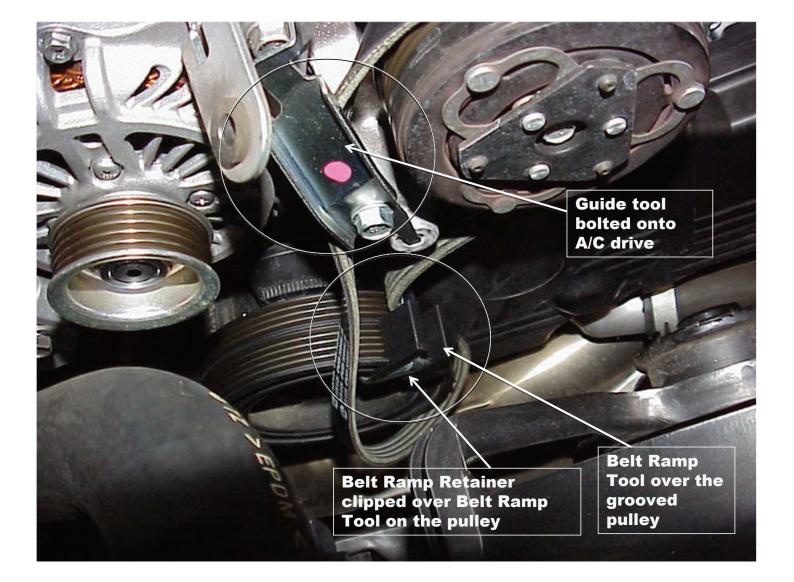

### 4PK805SF (SUBARU)

For your nearest ACDelco Automotive Parts Stockist call **1800 ACDelco** or visit **acdelco.com.au** 

**ACDelco** | BE CERTAIN.

4PK788SF