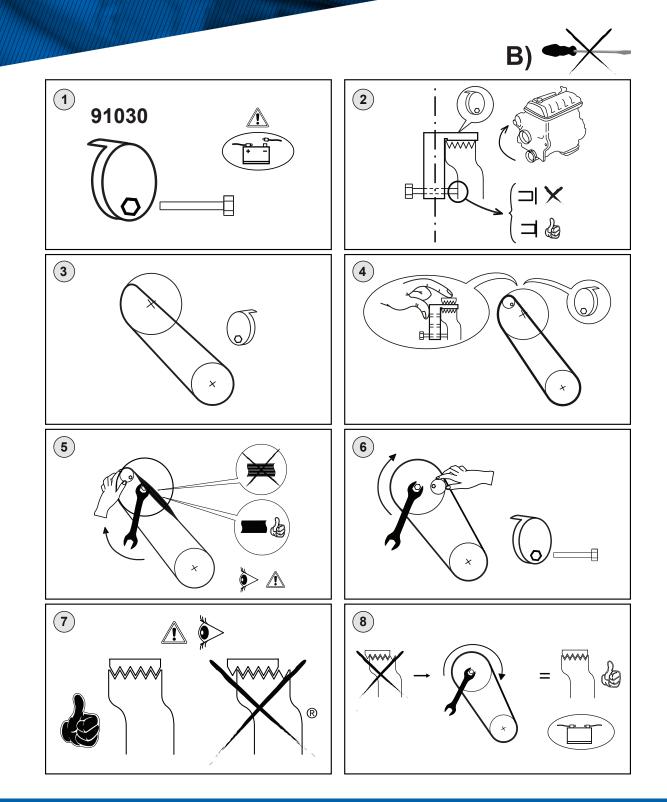

For your nearest ACDelco Automotive Parts Stockist call **1800 ACDelco** or visit **acdelco.com.au** 

**ACDelco** | BE CERTAIN.

#### 3PK787SF



For your nearest ACDelco Automotive Parts Stockist call **1800 ACDelco** or visit **acdelco.com.au** 

ACDelco

**BE CERTAIN.** 

### 5PK716SF (MAZDA)

#### 5PK705SF (FORD/VOLVO)

# ELASTIC FIT DRIVE BELT INSTALLATION INSTRUCTIONS

ACDelco



For your nearest ACDelco Automotive Parts Stockist call **1800 ACDelco** or visit **acdelco.com.au** 

**ACDelco** | BE CERTAIN.



For your nearest ACDelco Automotive Parts Stockist call **1800 ACDelco** or visit **acdelco.com.au** 

**ACDEICO** BE CERTAIN.

#### 4PK805SF



For your nearest ACDelco Automotive Parts Stockist call **1800 ACDelco** or visit **acdelco.com.au** 

**ACDelco** | BE CERTAIN.

#