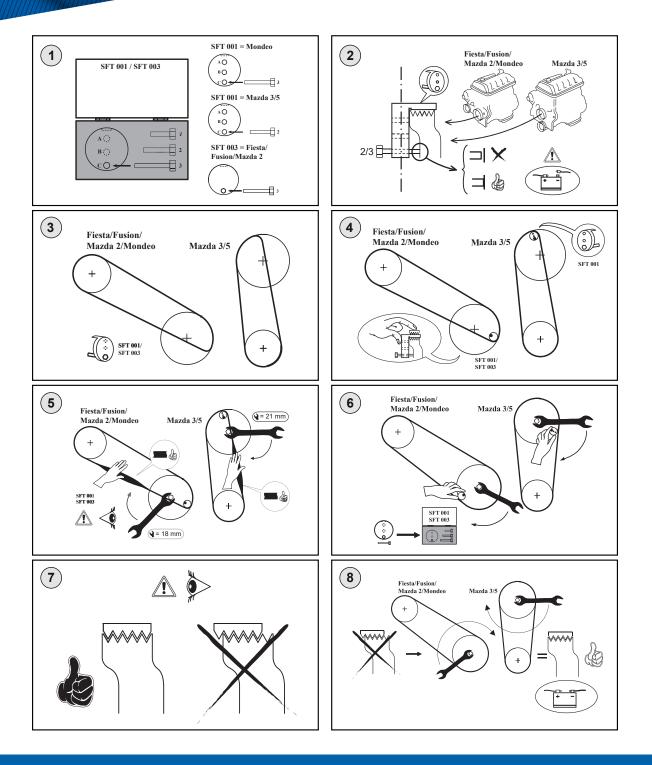

CDelco

**BE CERTAIN.** 

### 5PK716SF (MAZDA)

#### 5PK705SF (FORD/VOLVO)

# ELASTIC FIT DRIVE BELT INSTALLATION INSTRUCTIONS

ACDelco



For your nearest ACDelco Automotive Parts Stockist call **1800 ACDelco** or visit **acdelco.com.au** 

**ACDelco** | BE CERTAIN.



For your nearest ACDelco Automotive Parts Stockist call **1800 ACDelco** or visit **acdelco.com.au** 

**ACDEICO** BE CERTAIN.

#### 4PK805SF



For your nearest ACDelco Automotive Parts Stockist call **1800 ACDelco** or visit **acdelco.com.au** 

**ACDelco** | BE CERTAIN.

### 4PK805SF (SUBARU)



For your nearest ACDelco Automotive Parts Stockist call **1800 ACDelco** or visit **acdelco.com.au** 

**ACDelco** | BE CERTAIN.

4PK788SF

#### 5PK692SF (FORD/MAZDA)

# ELASTIC FIT DRIVE BELT INSTALLATION INSTRUCTIONS

ACDelco



For your nearest ACDelco Automotive Parts Stockist call **1800 ACDelco** or visit **acdelco.com.au** 

**ACDEICO** BE CERTAIN.

#### 4PK643SF (ALFA ROMEO/GM)

# ELASTIC FIT DRIVE BELT INSTALLATION INSTRUCTIONS

ACDelco



For your nearest ACDelco Automotive Parts Stockist call **1800 ACDelco** or visit **acdelco.com.au** 

**ACDelco** BE CERTAIN.