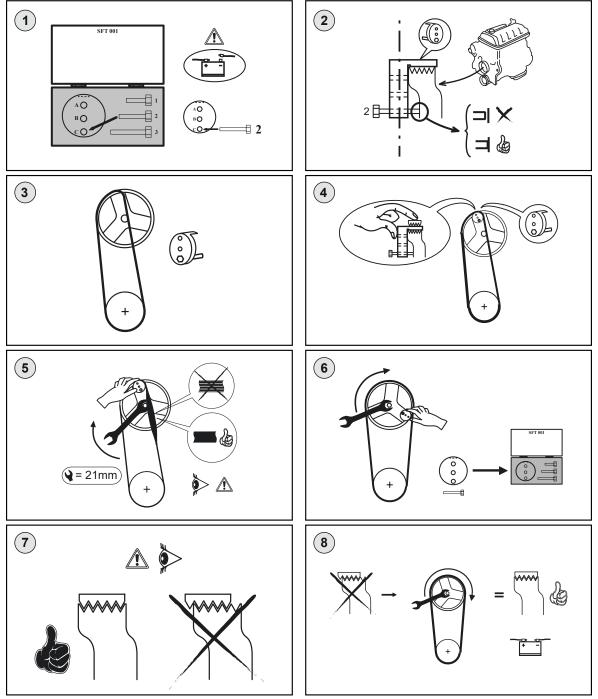

For your nearest ACDelco Automotive Parts Stockist call **1800 ACDelco** or visit **acdelco.com.au** 

**ACDelco** | BE CERTAIN.

#### 3PK787SF



For your nearest ACDelco Automotive Parts Stockist call **1800 ACDelco** or visit **acdelco.com.au** 

ACDelco

**BE CERTAIN.** 

### 5PK716SF (MAZDA)

#### 5PK705SF (FORD/VOLVO)

# ELASTIC FIT DRIVE BELT INSTALLATION INSTRUCTIONS

ACDelco



For your nearest ACDelco Automotive Parts Stockist call **1800 ACDelco** or visit **acdelco.com.au** 

**ACDelco** | BE CERTAIN.



For your nearest ACDelco Automotive Parts Stockist call **1800 ACDelco** or visit **acdelco.com.au** 

**ACDEICO** BE CERTAIN.

#### 4PK805SF



For your nearest ACDelco Automotive Parts Stockist call **1800 ACDelco** or visit **acdelco.com.au** 

**ACDelco** | BE CERTAIN.

### 4PK805SF (SUBARU)



For your nearest ACDelco Automotive Parts Stockist call **1800 ACDelco** or visit **acdelco.com.au** 

**ACDelco** | BE CER