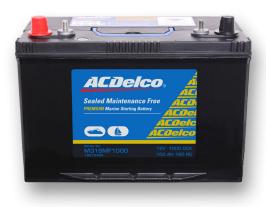

## **ACDELCO M31SMF1000**

The ACDelco M31SMF1000 is an ultra-high-capacity marine starting battery. Offering increased output for the most demanding marine applications, and 1000CCA reliability.