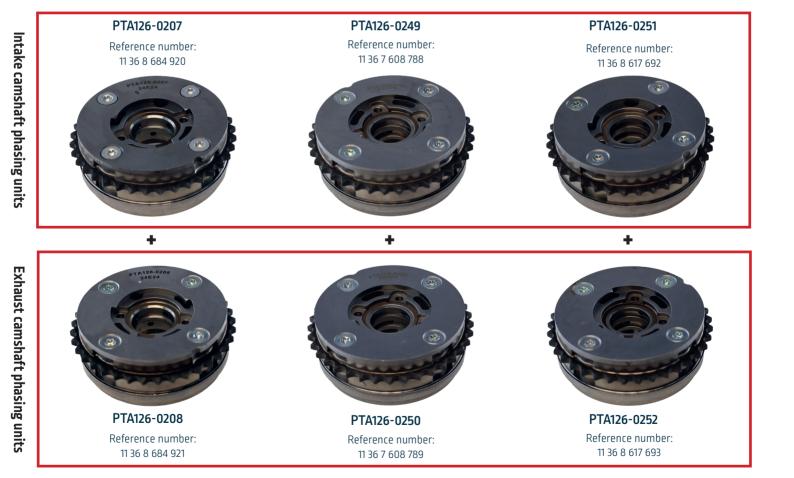

## Please note!

- When replacing the intake and exhaust camshaft phasers, pay attention to the part number (reference number!)!
- Only one inlet and outlet adjustment unit with consecutive part number (PTA126-0207 + PTA126-0208) may be installed at any one time. This means that the camshaft phasers must be replaced in pairs according to the diagram below!
- Assembly of non-paired parts is not permitted!