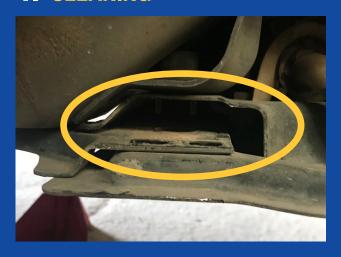

## 1. CLEANING

Before fitting the wishbone bush, clean the location hole (circled) with a wire brush.