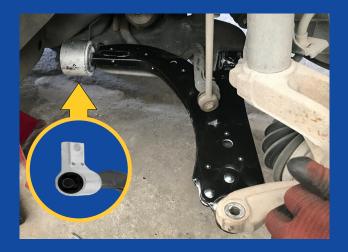

## 2. FITMENT

Apply sufficient force to push the wishbone bush into the location hole. This will allign the bushes and the ball joint for fitment.

After fitting a new steering and suspension part, check your steering geometry. Your vehicle may not appear to be exhibiting excessive tyre wear on immediate inspection, but a misaligned geometry could lead to excessive tyre wear over time.