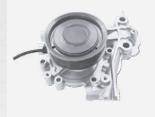

### TECHNICAL

# Bunda





## **APEC WATER PUMP** AWP1418



The Apec Water Pump (part number AWP1418) does not require the cable that is connected to the original pump. Apec supplies an electronic switch that must be installed on that cable. If this operation is not carried out the control unit will indicate an error.

#### 1. IDENTIFICATION SWITCH

#### **OE Water Pump**

#### Apec Water Pump + Switch





#### 2. ASSEMBLY STEP-BY-STEP

- **1.** Disconnect the electric switch of the original water pump.
- **2.** Connect the cable to the supplied switch, as shown in picture.
- **3.** To avoid switch displacement, fix it to the pipe with a zip tie.