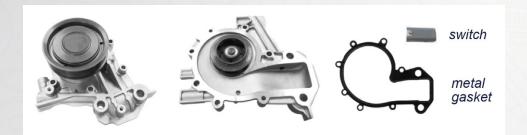

## **APEC WATER PUMP** AWP1418

The Apec Water Pump (part number AWP1418) does not require the cable that is connected to the original pump. Apec supplies an electronic switch that must be installed on that cable. If this operation is not carried out the control unit will indicate an error.

#### 1. IDENTIFICATION SWITCH