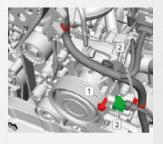

#### 2. ASSEMBLY STEP-BY-STEP

- **1.** Disconnect the electric switch of the original water pump.
- **2.** Connect the cable to the supplied switch, as shown in picture.
- **3.** To avoid switch displacement, fix it to the pipe with a zip tie.