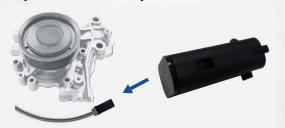

#### Apec Water Pump + Switch

#### 2. ASSEMBLY STEP-BY-STEP

- **1.** Disconnect the electric switch of the original water pump.
- **2.** Connect the cable to the supplied switch, as shown in picture.
- **3.** To avoid switch displacement, fix it to the pipe with a zip tie.