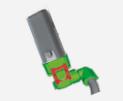

### TECHNICAL

# Bunda





## **APEC WATER PUMP** AWP1418



The Apec Water Pump (part number AWP1418) does not require the cable that is connected to the original pump. Apec supplies an electronic switch that must be installed on that cable. If this operation is not carried out the control unit will indicate an error.

#### 1. IDENTIFICATION SWITCH

#### **OE Water Pump**

#### Apec Water Pump + Switch





#### 2. ASSEMBLY STEP-BY-STEP

- **1.** Disconnect the electric switch of the original water pump.
- **2.** Connect the cable to the supplied switch, as shown in picture.
- **3.** To avoid switch displacement, fix it to the pipe with a zip tie.