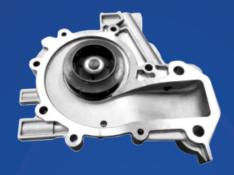

# NAPA KNOW HOW TECHNICAL BULLETIN



#### WATER PUMP INSTALLATION GUIDE

**NWP1418** 

OE: 55485156 / 55501353 / 1334231







**Switch** 

Metal **Gasket** 

NWP1418 doesn't require the cable that is connected to the original pump. NAPA supplies an electronic switch that must be installed onto that cable.

If this operation is not carried out, the Control Unit will indicate an error.

#### **OE Water Pump**



#### **NAPA Water Pump + Switch**





#### Step-by-step assembly

- 1. Disconnect the electrical switch of the original water pump (OE).
- 2. Connect the cable to the supplied switch (Fig. 1).
- 3. To avoid switch displacement, fix it to the pipe (Fig. 2) with a zip tie.

## **Technical Support**

**Contact our expert technical team** on 03333 136597 or email NAPAtechnical@allianceautomotive.co.uk



### **TechMate Support**

**Book a TechMate visit today! Contact the team on 01174 288090** or email in