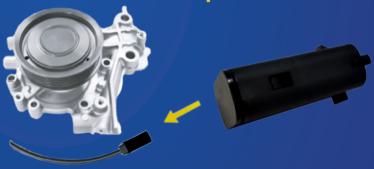

#### WATER PUMP INSTALLATION GUIDE

**NWP1418** 

OE: 55485156 / 55501353 / 1334231

**Switch** 

Metal **Gasket** 

NWP1418 doesn't require the cable that is connected to the original pump. NAPA supplies an electronic switch that must be installed onto that cable.

#### **OE Water Pump**

#### **NAPA Water Pump + Switch**