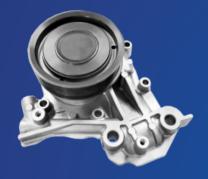

# NAPA KNOW HOW TECHNICAL BULLETIN



#### WATER PUMP INSTALLATION GUIDE

**NWP1418** 

OE: 55485156 / 55501353 / 1334231







**Switch** 

Metal **Gasket** 

NWP1418 doesn't require the cable that is connected to the original pump. NAPA supplies an electronic switch that must be installed onto that cable.

If this operation is not carried out, the Control Unit will indicate an error.

#### **OE Water Pump**



#### **NAPA Water Pump + Switch**





#### Step-by-step assembly

- 1. Disconnect the electrical switch of the original water pump (OE).
- 2. Connect the cable to the supplied switch (Fig. 1).
- 3. To avoid switch displacement, fix it to the pipe (Fig. 2) with a zip tie.

## **Technical Support**

**Contact our expert technical team** on 03333 136597 or email NAPAtechnical@allianceautomotive.co.uk



### **TechMate Support**

**Book a TechMate visit today! Contact the team on 01174 288090** or email