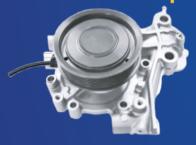

#### WATER PUMP INSTALLATION GUIDE

**NWP1418** 

OE: 55485156 / 55501353 / 1334231

**Switch** 

Metal **Gasket** 

NWP1418 doesn't require the cable that is connected to the original pump. NAPA supplies an electronic switch that must be installed onto that cable.

#### **NAPA Water Pump + Switch**