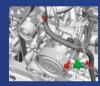

#### Step-by-step assembly

- 1. Disconnect the electrical switch of the original water pump (OE).
- 2. Connect the cable to the supplied switch (Fig. 1).
- 3. To avoid switch displacement, fix it to the pipe (Fig. 2) with a zip tie.