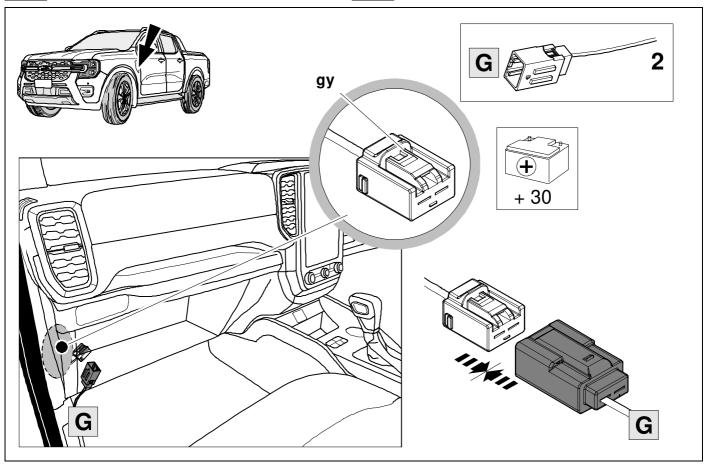

val and replacement instructions found in the current repair manuals must be followed. It must be ensured that the vehicle is technically suitable for the installation of a trailer hitch.

#### **OVERVIEW**





**TOOLS** 

























| 1 | ye | $\Diamond$ |
|---|----|------------|
| 2 | bk | 1 3 R      |
| 3 | wh | ÷          |
| 4 | gn | $\Diamond$ |
| 5 | bu |            |
| 6 | rd | Stop       |
| 7 | bn |            |

| 6  | bk    | wh    | gy   | gn    | rd  | bu   | ye     | bn    | pu     | or     | no              |
|----|-------|-------|------|-------|-----|------|--------|-------|--------|--------|-----------------|
| GB | black | white | grey | green | red | blue | yellow | brown | purple | orange | not<br>occupied |



#### Remove the glove box.



















13 OPTIONAL





6



### **Trailer Brake Preparation**

















#### **CHECK ALL LIGHTING FUNCTIONS**



16



750150-200522B8 11 / 16

#### Status LED for self-diagnosis







Subject to change in terms of construction, equipment and colour, and may contain errors.

The information and illustrations are non-binding.