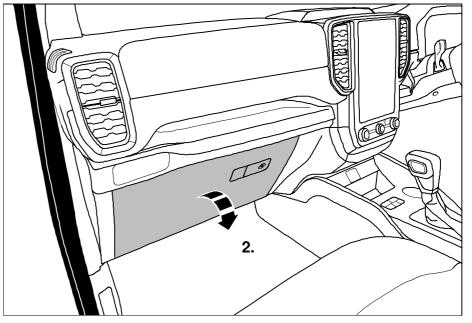

wed.

The removal and replacement instructions found in the current repair manuals must be followed. It must be ensured that the vehicle is technically suitable for the installation of a trailer hitch.

#### **OVERVIEW**





**TOOLS** 

























| 1 | ye | $\Diamond$ |
|---|----|------------|
| 2 | bk | 1 3 R      |
| 3 | wh | ÷          |
| 4 | gn | $\Diamond$ |
| 5 | bu |            |
| 6 | rd | Stop       |
| 7 | bn |            |

| 6  | bk    | wh    | gy   | gn    | rd  | bu   | ye     | bn    | pu     | or     | no              |
|----|-------|-------|------|-------|-----|------|--------|-------|--------|--------|-----------------|
| GB | black | white | grey | green | red | blue | yellow | brown | purple | orange | not<br>occupied |



#### Remove the glove box.



















13 OPTIONAL





6



### **Trailer Brake Preparation**

















#### **CHECK ALL LIGHTING FUNCTIONS**



16



750150-200522B8 11 / 16

#### Status LED for self-diagnosis







Subject to change in terms of construction, equipment and colour, and may contain errors.

The information and illustrations are non-binding.