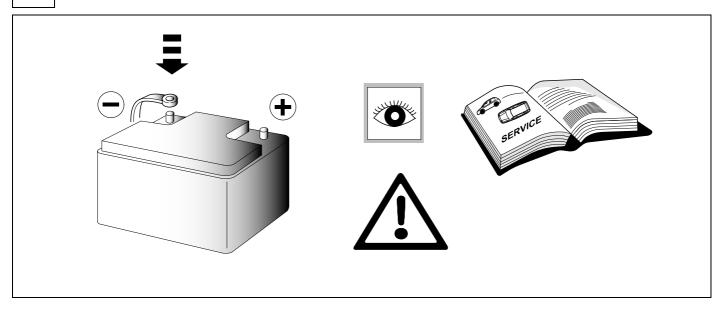

be followed. It must be ensured that the vehicle is technically suitable for the installation of a trailer hitch.

#### **OVERVIEW**





**TOOLS** 

























| 1 | ye | $\Diamond$ |
|---|----|------------|
| 2 | bk | 1 3 R      |
| 3 | wh | ÷          |
| 4 | gn | $\Diamond$ |
| 5 | bu |            |
| 6 | rd | Stop       |
| 7 | bn |            |

| 6  | bk    | wh    | gy   | gn    | rd  | bu   | ye     | bn    | pu     | or     | no              |
|----|-------|-------|------|-------|-----|------|--------|-------|--------|--------|-----------------|
| GB | black | white | grey | green | red | blue | yellow | brown | purple | orange | not<br>occupied |



#### Remove the glove box.



















13 OPTIONAL





6



### **Trailer Brake Preparation**

















#### **CHECK ALL LIGHTING FUNCTIONS**



16



750150-200522B8 11 / 16

#### Status LED for self-diagnosis







Subject to change in terms of construction, equipment and colour, and may contain errors.

The information and illustrations are non-binding.