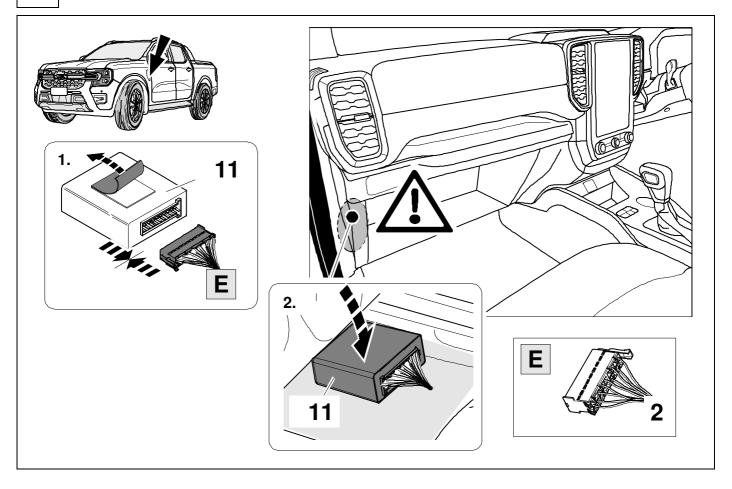

removal and replacement instructions found in the current repair manuals must be followed. It must be ensured that the vehicle is technically suitable for the installation of a trailer hitch.

#### **OVERVIEW**





**TOOLS** 

























| 1 | ye | $\Diamond$ |
|---|----|------------|
| 2 | bk | 1 3 R      |
| 3 | wh | ÷          |
| 4 | gn | $\Diamond$ |
| 5 | bu |            |
| 6 | rd | Stop       |
| 7 | bn |            |

| 6  | bk    | wh    | gy   | gn    | rd  | bu   | ye     | bn    | pu     | or     | no              |
|----|-------|-------|------|-------|-----|------|--------|-------|--------|--------|-----------------|
| GB | black | white | grey | green | red | blue | yellow | brown | purple | orange | not<br>occupied |



#### Remove the glove box.



















13 OPTIONAL





6



### **Trailer Brake Preparation**

















#### **CHECK ALL LIGHTING FUNCTIONS**



16



750150-200522B8 11 / 16

#### Status LED for self-diagnosis







Subject to change in terms of construction, equipment and colour, and may contain errors.

The information and illustrations are non-binding.