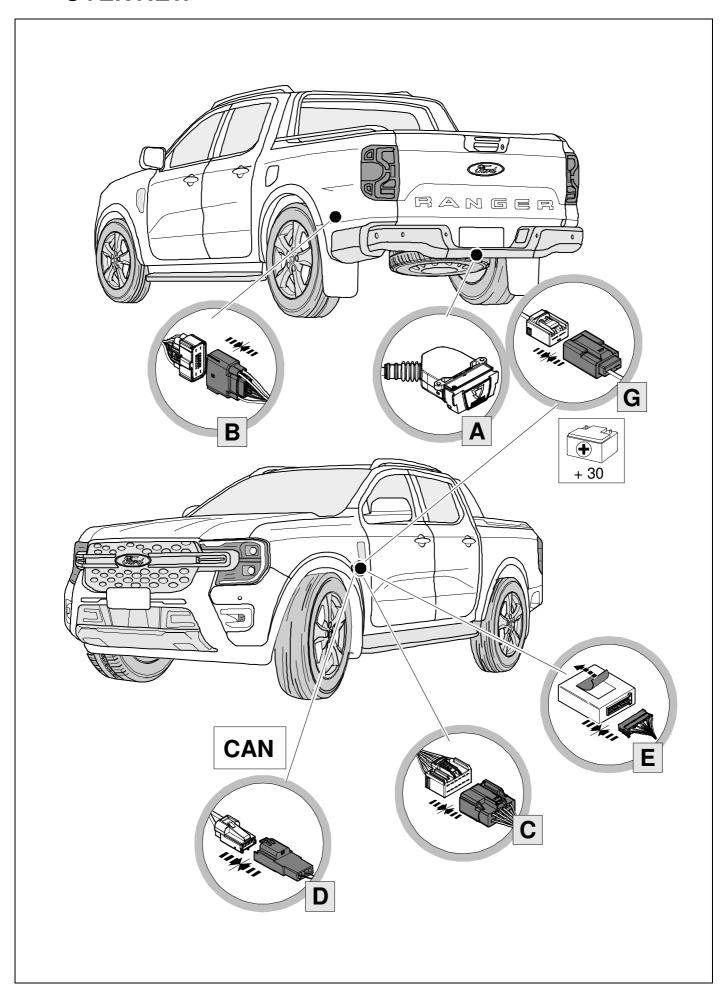

#### **OVERVIEW**

**TOOLS** 

| 1 | ye | $\Diamond$ |
|---|----|------------|
| 2 | bk | 1 3 R      |
| 3 | wh | ÷          |
| 4 | gn | $\Diamond$ |
| 5 | bu |            |
| 6 | rd | Stop       |
| 7 | bn |            |

| 6  | bk    | wh    | gy   | gn    | rd  | bu   | ye     | bn    | pu     | or     | no              |
|----|-------|-------|------|-------|-----|------|--------|-------|--------|--------|-----------------|
| GB | black | white | grey | green | red | blue | yellow | brown | purple | orange | not<br>occupied |