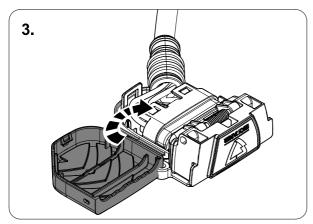

# ERICH JAEGER

#### Installation instructions



#### 750150

## FORD Ranger VOLKSWAGEN Amarok

06/22 >> 11/22 >>



SCAN FOR LATEST INSTRUCTIONS



















#### Reference:

The following information must be reviewed before beginning the assembly:

The installation instructions are to be thoroughly read.

The installation should be carried out by qualified personnel with the relevant technical knowledge.

The vehicle manufacturers' current technical notices and information on retrofitting must be followed.

The removal and replacement instructions found in the current repair manuals must be followed. It must be ensured that the vehicle is technically suitable for the installation of a trailer hitch.

#### **OVERVIEW**





**TOOLS** 

























| 1 | ye | $\Diamond$ |
|---|----|------------|
| 2 | bk | 1 3 R      |
| 3 | wh | ÷          |
| 4 | gn | $\Diamond$ |
| 5 | bu |            |
| 6 | rd | Stop       |
| 7 | bn |            |

| 6  | bk    | wh    | gy   | gn    | rd  | bu   | ye     | bn    | pu     | or     | no              |
|----|-------|-------|------|-------|-----|------|--------|-------|--------|--------|-----------------|
| GB | black | white | grey | green | red | blue | yellow | brown | purple | orange | not<br>occupied |



#### Remove the glove box.



















13 OPTIONAL





6



### **Trailer Brake Preparation**

















#### **CHECK ALL LIGHTING FUNCTIONS**



16



750150-200522B8 11 / 16

#### Status LED for self-diagnosis







Subject to change in terms of construction, equ