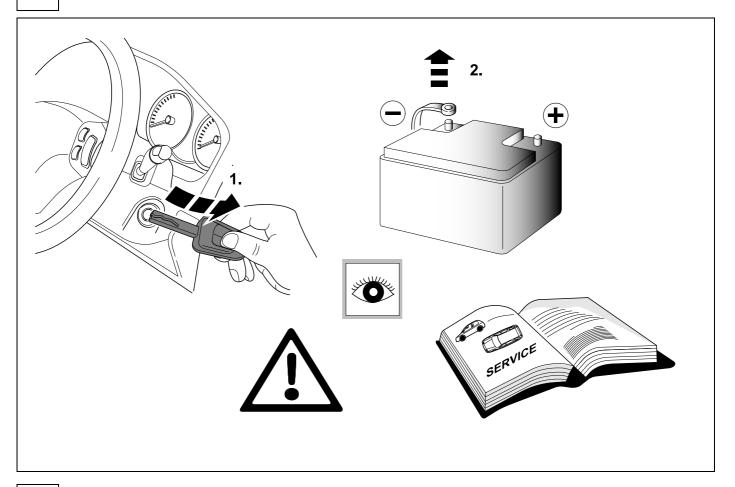

The vehicle manufacturers' current technical notices and information on retrofitting must be followed.

The removal and replacement instructions found in the current repair manuals must be followed. It must be ensured that the vehicle is technically suitable for the installation of a trailer hitch.