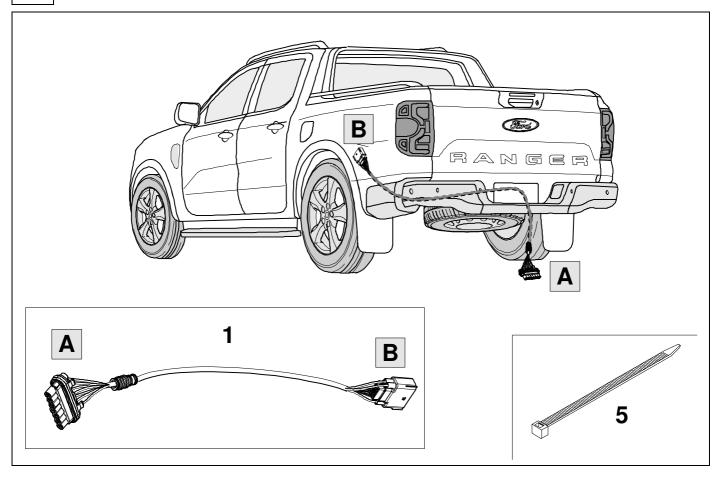

## FORD Ranger VOLKSWAGEN Amarok

06/22 >> 11/22 >>

SCAN FOR LATEST INSTRUCTIONS