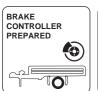

# ERICH JAEGER

#### Installation instructions



#### 750150

## FORD Ranger VOLKSWAGEN Amarok

06/22 >> 11/22 >>



SCAN FOR LATEST INSTRUCTIONS



















#### Reference:

The following information must be reviewed before beginning the assembly:

The installation instructions are to be thoroughly read.

The installation should be carried out by qualified personnel with the relevant technical knowledge.

The vehicle manufacturers' current technical notices and information on retrofitting must be followed.

The removal and replacement instructions found in the current repair manuals must be followed. It must be ensured that the vehicle is technically suitable for the installation of a trailer hitch.

#### **OVERVIEW**





**TOOLS** 

























| 1 | ye | $\Diamond$ |
|---|----|------------|
| 2 | bk | 1 3 R      |
| 3 | wh | ÷          |
| 4 | gn | $\Diamond$ |
| 5 | bu |            |
| 6 | rd | Stop       |
|