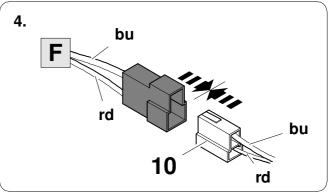

must be followed. It must be ensured that the vehicle is technically suitable for the installation of a trailer hitch.

#### **OVERVIEW**





**TOOLS** 

























| 1 | ye | $\Diamond$ |
|---|----|------------|
| 2 | bk | 1 3 R      |
| 3 | wh | ÷          |
| 4 | gn | $\Diamond$ |
| 5 | bu |            |
| 6 | rd | Stop       |
| 7 | bn |            |

| 6  | bk    | wh    | gy   | gn    | rd  | bu   | ye     | bn    | pu     | or     | no              |
|----|-------|-------|------|-------|-----|------|--------|-------|--------|--------|-----------------|
| GB | black | white | grey | green | red | blue | yellow | brown | purple | orange | not<br>occupied |



#### Remove the glove box.



















13 OPTIONAL





6



### **Trailer Brake Preparation**

















#### **CHECK ALL LIGHTING FUNCTIONS**



16



750150-200522B8 11 / 16

#### Status LED for self-diagnosis







Subject to change in terms of construction, equipment and colour, and may contain errors.

The information and illustrations are non-binding.