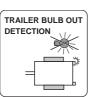

# ERICH JAEGER

#### Installation instructions



#### 750150

## FORD Ranger VOLKSWAGEN Amarok

06/22 >> 11/22 >>



SCAN FOR LATEST INSTRUCTIONS



















#### Reference:

The following information must be reviewed before beginning the assembly:

The installation instructions are to be thoroughly read.

The installation should be carried out by qualified personnel with the relevant technical knowledge.

The vehicle manufacturers' current technical notices and information on retrofitting must be followed.

The removal and replacement instructions found in the current repair manuals must be followed. It must be ensured that the vehicle is technically suitable for the installation of a trailer hitch.

#### **OVERVIEW**





**TOOLS** 

























| 1 | ye | $\Diamond$ |
|---|----|------------|
| 2 | bk | 1 3 R      |
| 3 | wh | ÷          |
| 4 | gn | $\Diamond$ |
| 5 | bu |            |
| 6 | rd | Stop       |
| 7