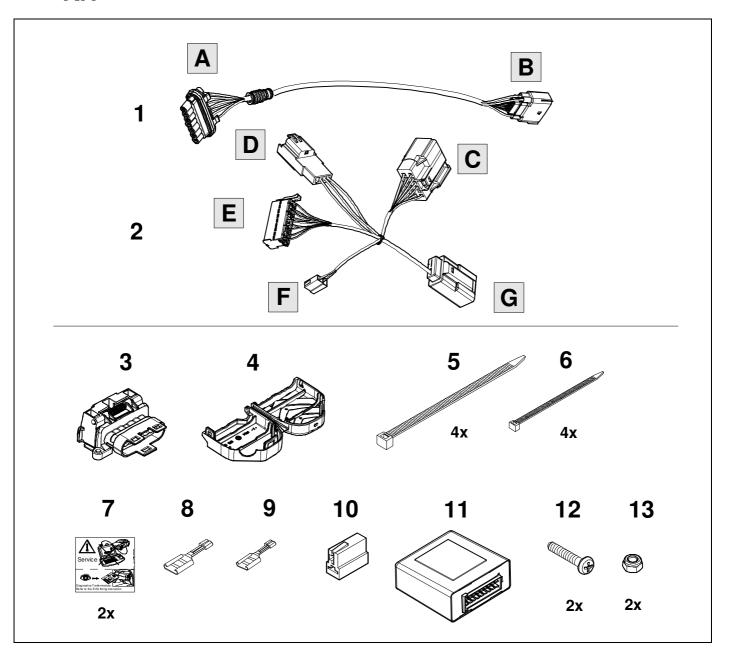

#### **OVERVIEW**

**TOOLS** 

| 1 | ye | $\Diamond$ |
|---|----|------------|
| 2 | bk | 1 3 R      |
| 3 | wh | ÷          |
| 4 | gn | $\Diamond$ |
| 5 | bu |            |
| 6 | rd | Stop       |
| 7 | bn |            |