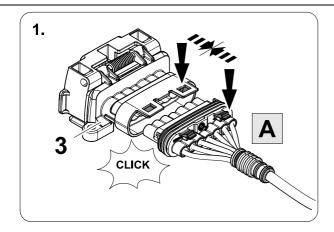

# ERICH JAEGER

#### Installation instructions



#### 750150

## FORD Ranger VOLKSWAGEN Amarok

06/22 >> 11/22 >>



SCAN FOR LATEST INSTRUCTIONS



















#### Reference:

The following information must be reviewed before beginning the assembly:

The installation instructions are to be thoroughly read.

The installation should be carried out by qualified personnel with the relevant technical knowledge.

The vehicle manufacturers' current technical notices and information on retrofitting must be followed.

The removal and replacement instructions found in the current repair manuals must be followed. It must be ensured that the vehicle is technically suitable for the installation of a trailer hitch.

#### **OVERVIEW**





**TOOLS** 

























| 1 | ye | $\Diamond$ |
|---|----|------------|
| 2 | bk | 1 3 R      |
| 3 | wh | ÷          |
| 4 | gn | $\Diamond$ |
| 5 | bu |            |
| 6 | rd | Stop       |
| 7 | bn |            |

| 6  | bk    | wh    | gy   | gn    | rd  | bu   | ye     | bn    | pu     | or     | no              |
|----|-------|-------|------|-------|-----|------|--------|-------|--------|--------|-----------------|
| GB | black | white | grey | green | red | blue | yellow | brown | purple | orange | not<br>occupied |



#### Remove the glove box.



















13 OPTIONAL





6



### **Trailer Brake Preparation**

















#### **CHECK ALL LIGHTING FUNCTIONS**



16



750150-200522B8 11 / 16

#### Status LED for self-diagnosis







Subject to change in terms of construction,