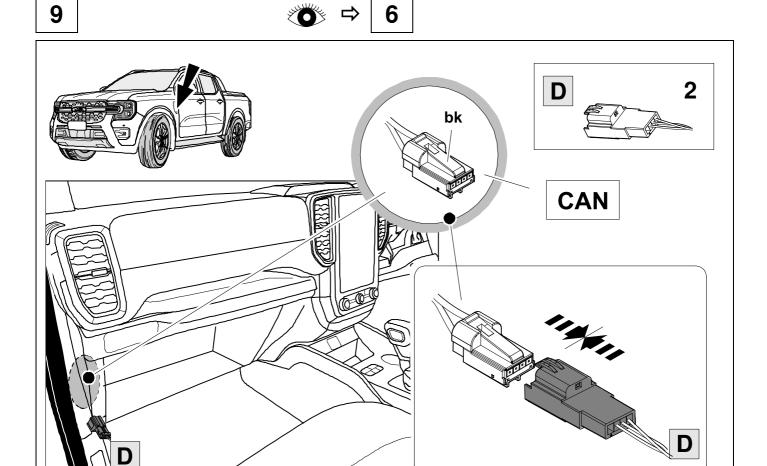

#### **OVERVIEW**

**TOOLS** 

| 1 | ye | $\Diamond$ |
|---|----|------------|
| 2 | bk | 1 3 R      |
| 3 | wh | ÷          |
| 4 | gn | $\Diamond$ |
| 5 | bu |            |
| 6 | rd | Stop       |
| 7 | bn |            |

| 6  | bk    | wh    | gy   | gn    | rd  | bu   | ye     | bn    | pu     | or     | no              |
|----|-------|-------|------|-------|-----|------|--------|-------|--------|--------|-----------------|
| GB | black | white | grey | green | red | blue | yellow | brown | purple | orange | not<br>occupied |