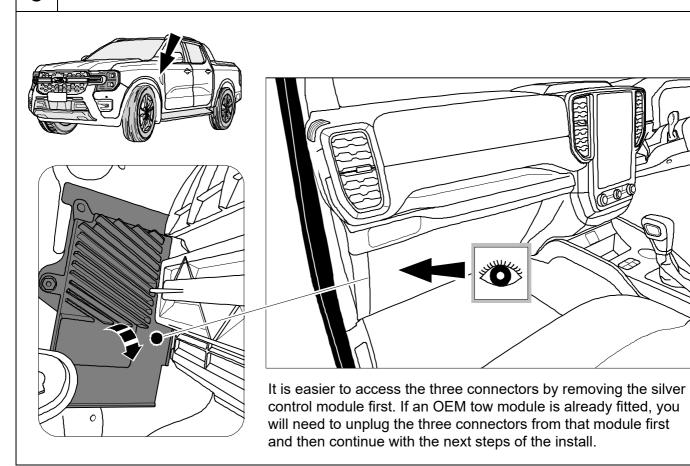

d.

The removal and replacement instructions found in the current repair manuals must be followed. It must be ensured that the vehicle is technically suitable for the installation of a trailer hitch.

#### **OVERVIEW**





**TOOLS** 

























| 1 | ye | $\Diamond$ |
|---|----|------------|
| 2 | bk | 1 3 R      |
| 3 | wh | ÷          |
| 4 | gn | $\Diamond$ |
| 5 | bu |            |
| 6 | rd | Stop       |
| 7 | bn |            |

| 6  | bk    | wh    | gy   | gn    | rd  | bu   | ye     | bn    | pu     | or     | no              |
|----|-------|-------|------|-------|-----|------|--------|-------|--------|--------|-----------------|
| GB | black | white | grey | green | red | blue | yellow | brown | purple | orange | not<br>occupied |



#### Remove the glove box.



















13 OPTIONAL





6



### **Trailer Brake Preparation**

















#### **CHECK ALL LIGHTING FUNCTIONS**



16



750150-200522B8 11 / 16

#### Status LED for self-diagnosis







Subject to change in terms of construction, equipment and colour, and may contain errors.

The information and illustrations are non-binding.