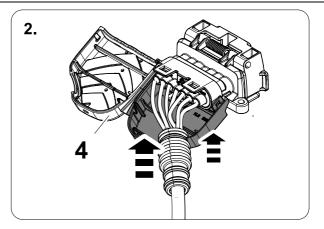

# ERICH JAEGER

#### Installation instructions



#### 750150

## FORD Ranger VOLKSWAGEN Amarok

06/22 >> 11/22 >>



SCAN FOR LATEST INSTRUCTIONS



















#### Reference:

The following information must be reviewed before beginning the assembly:

The installation instructions are to be thoroughly read.

The installation should be carried out by qualified personnel with the relevant technical knowledge.

The vehicle manufacturers' current technical notices and information on retrofitting must be followed.

The removal and replacement instructions found in the current repair manuals must be followed. It must be ensured that the vehicle is technically suitable for the installation of a trailer hitch.

#### **OVERVIEW**





**TOOLS** 

























| 1 | ye | $\Diamond$ |
|---|----|------------|
| 2 | bk | 1 3 R      |
| 3 | wh | ÷          |
| 4 | gn | $\Diamond$ |
| 5 | bu |            |
| 6 | rd | Stop       |
| 7 | bn |            |

| 6  | bk    | wh    | gy   | gn    | rd  | bu   | ye     | bn    | pu     | or     | no              |
|----|-------|-------|------|-------|-----|------|--------|-------|--------|--------|-----------------|
| GB | black | white | grey | green | red | blue | yellow | brown | purple | orange | not<br>occupied |



#### Remove the glove box.



















13 OPTIONAL





6



### **Trailer Brake Preparation**

















#### **CHECK ALL LIGHTING FUNCTIONS**



16



750150-200522B8 11 / 16

#### Status LED for self-diagnosis







Subject to change in terms of construction, e