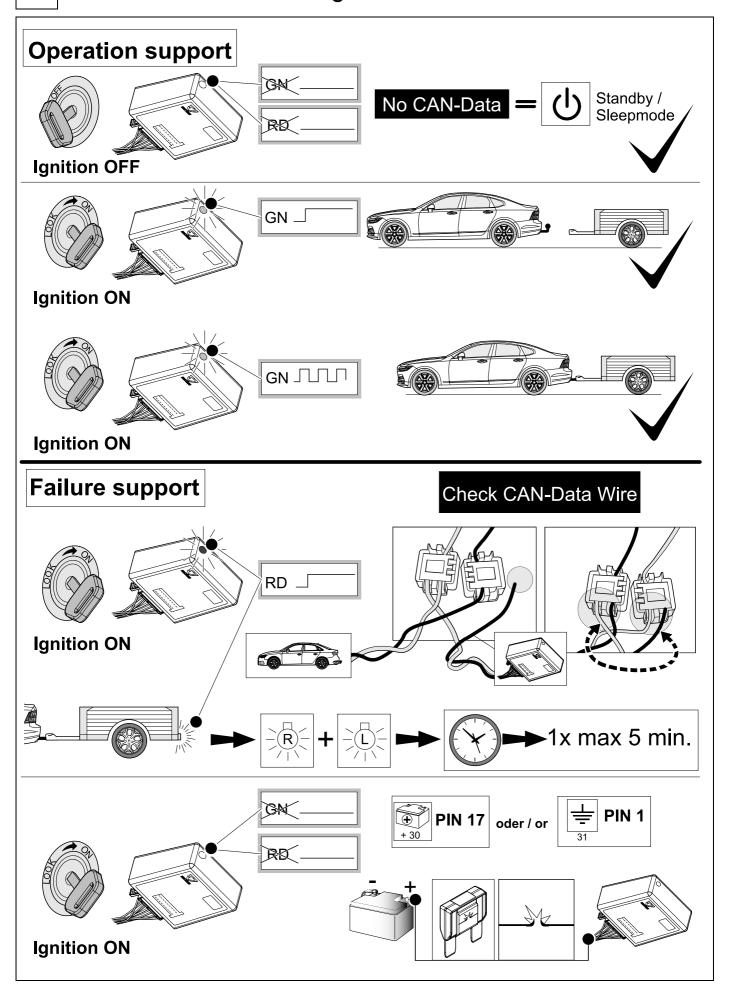

#### Status LED for self-diagnosis

Subject to change in terms of construction, equipment and colour, and may contain errors.

The information and illustrations are non-binding.