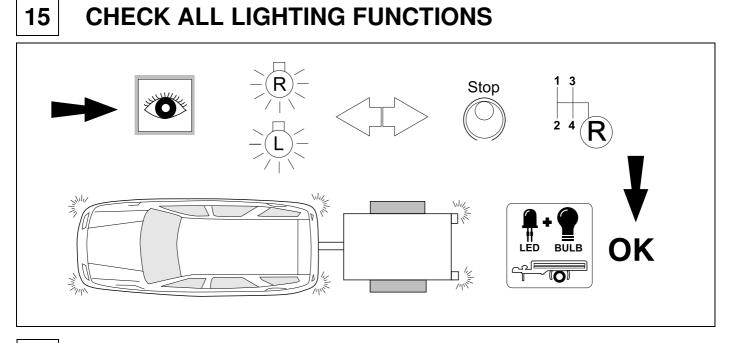

vehicle is technically suitable for the installation of a trailer hitch.

#### **OVERVIEW**





**TOOLS** 

























| 1 | ye | $\Diamond$ |
|---|----|------------|
| 2 | bk | 1 3 R      |
| 3 | wh | ÷          |
| 4 | gn | $\Diamond$ |
| 5 | bu |            |
| 6 | rd | Stop       |
| 7 | bn |            |

| 6  | bk    | wh    | gy   | gn    | rd  | bu   | ye     | bn    | pu     | or     | no              |
|----|-------|-------|------|-------|-----|------|--------|-------|--------|--------|-----------------|
| GB | black | white | grey | green | red | blue | yellow | brown | purple | orange | not<br>occupied |



#### Remove the glove box.



















13 OPTIONAL





6



### **Trailer Brake Preparation**

















#### **CHECK ALL LIGHTING FUNCTIONS**



16



750150-200522B8 11 / 16

#### Status LED for self-diagnosis







Subject to change in terms of construction, equipment and colour, and may contain errors.

The information and illustrations are non-binding.