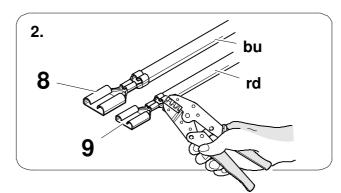

als must be followed. It must be ensured that the vehicle is technically suitable for the installation of a trailer hitch.

#### **OVERVIEW**





**TOOLS** 

























| 1 | ye | $\Diamond$ |
|---|----|------------|
| 2 | bk | 1 3 R      |
| 3 | wh | ÷          |
| 4 | gn | $\Diamond$ |
| 5 | bu |            |
| 6 | rd | Stop       |
| 7 | bn |            |

| 6  | bk    | wh    | gy   | gn    | rd  | bu   | ye     | bn    | pu     | or     | no              |
|----|-------|-------|------|-------|-----|------|--------|-------|--------|--------|-----------------|
| GB | black | white | grey | green | red | blue | yellow | brown | purple | orange | not<br>occupied |



#### Remove the glove box.



















13 OPTIONAL





6



### **Trailer Brake Preparation**

















#### **CHECK ALL LIGHTING FUNCTIONS**



16



750150-200522B8 11 / 16

#### Status LED for self-diagnosis







Subject to change in terms of construction, equipment and colour, and may contain errors.

The information and illustrations are non-binding.