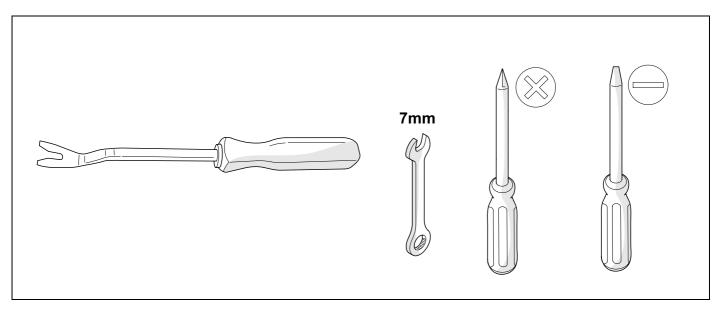

#### **OVERVIEW**

**TOOLS** 

| 1 | ye | $\Diamond$ |
|---|----|------------|
| 2 | bk | 1 3 R      |
| 3 | wh | ÷          |
| 4 | gn | $\Diamond$ |
| 5 | bu |            |
| 6 | rd | Stop       |
| 7 | bn |            |