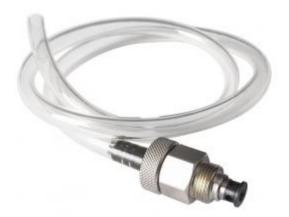

## **OIL FILTER DRAIN TOOL TOYOTA/LEXUS**

Reference : HU 2225

| Item name             | OIL FILTER DRAIN TOOL TOYOTA/LEXUS                                                                                                                   |
|-----------------------|------------------------------------------------------------------------------------------------------------------------------------------------------|
| EAN code              | 3700461446238                                                                                                                                        |
| Specifications        | Length: 600mm                                                                                                                                        |
| Applications          | For most Toyota and Lexus vehicles with 4, 6 and 8 cylinders.<br>Considerably reduces splashes and oil projections when the filter is being drained. |
| Warranty period       | No warranty (consumable)                                                                                                                             |
| Tariff code           | Tariff Normal (TN)                                                                                                                                   |
| Warranty Procedure NO |                                                                                                                                                      |