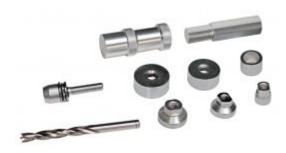

## **REAR PARKING SENSOR PUNCH TOOL KIT BMW (10 PCS)**

Reference: OC 9139

Item name REAR PARKING SENSOR PUNCH TOOL KIT BMW (10 PCS)

**EAN code** 3700461407697

**Contents** Contents:

punch + centering tools Ø18mm
punch + centering tools Ø32mm

- punch Ø32.5 mm (supplied without centering pin due to slanted installation of sensor)

- 1 x 3/8" pulling screw with ball bearing

- 1 x drill bit Ø10mm

Warranty period 2 years

**Suitable for** BMW

branded vehicles