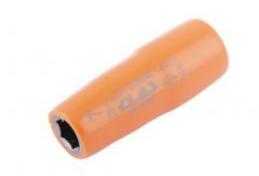

## 1/4" INSULATED FEMALE HEX SOCKET 7mm

Reference: OE 0269

**Item name** 1/4" INSULATED FEMALE HEX SOCKET 7mm

**EAN code** 3701555309286

**Text** This tool is specifically designed for use on electric or hybrid vehicles. To ensure optimal

use, the insulation is as thin as possible while guaranteeing a grip and a good grip with the gloves. It is composed of a double layer of insulation of 2 different colors, allow at first glance to identify if the insulation is damaged and therefore rendered unusable.

Electrically insulated, it is controlled at 10000 V and certified at 1000 V AC

**Warranty period** lifetime

**Vehicle type** HGV

Length 38.00 mm

**Recesses size** 7mm

**Tariff code** Tariff Normal (TN)

**Drive** 1/4"