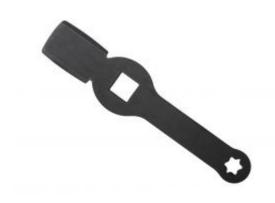

## 3/4" E20 STRIKING WRENCH L.219mm

Reference: OM 0420

**Item name** 3/4" E20 STRIKING WRENCH L.219mm

**EAN code** 3700461485633

**Intro** Allows the brake caliper screws to be fitted and removed without removing the coupling

lever.

**Specifications** 3/4" drive for use with torque wrench.

Integrated torque and effective length calculation rule.

**Applications** Man TGL/TGM

Warranty period 2 years

**Recesses** Torx E

**Tariff code** Tariff Normal (TN)

**Drive** 3/4"

Warranty Procedure EASY

CLAS EQUIPEMENTS 83, chemin de la CROUZA 73800 CHIGNIN France Tel: +33 (0) 4 79 72 62 22

Fax:

Monday to Friday - From 8 to 12h30 and from 14h to 17h30 (16h30 on Friday)