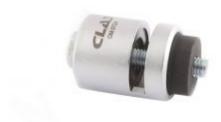

## **REAR PARKING SENSOR PUNCH TOOL Ø18mm**

Reference: OM 0718

Item name REAR PARKING SENSOR PUNCH TOOL Ø18mm

**EAN code** 3700461471261

**Intro** Allows holes of the required diameter to be punched directly into the front and rear

bumpers in order to install bumper sensors (reversing sensors).

**Product highlight** Does not damage paintwork

No deburring

**Specifications** Specifications:

- compatible with pawls and ratchet hammers

- 13mm hex drive

tempered steel hollow punchrequires a Ø8.5mm pre-punch

**Warranty period** 2 years

**Diameter** 18.00 mm

**Tariff code** Tariff Normal (TN)

Warranty Procedure EASY

CLAS EQUIPEMENTS 83, chemin de la CROUZA 73800 CHIGNIN France