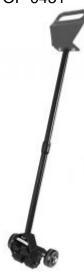

## **EXTRA LONG HANDLE**

Reference: OP 0451

**Item name** EXTRA LONG HANDLE

**EAN code** 3700461456930

**Intro** Can be installed instead of the handle in a few seconds.

When access is difficult it facilitates setting up the jack thanks to its 2 casters. Utilization

is also made easier by the offset control box.

**Specifications** - length: 1110mm

- possible inclination:  $0^{\circ}$ - $30^{\circ}$ - $80^{\circ}$ 

Warranty period 2 years

**Length** 1,110.00 mm

**Tariff code** Tariff Normal (TN)